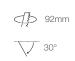

System Power 10.8W Tilt-Angle 30°

LED Power 8.5W Cut-Out 92mm

IP Rating IP20 Weight 280g

|                     | 3000K            | 4000K   |
|---------------------|------------------|---------|
| COB Lumen Output    | 1030 lm          | 1050 lm |
| Total Luminous Flux | 916 lm           | 938 lm  |
| Efficacy            | 86.85 lm/W 4000K |         |