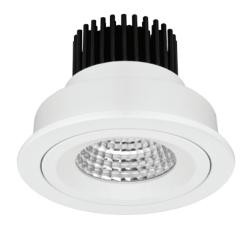

## Resiled RDC8

8.5 Watts / 1050 Lumens / 90+ CRI

8.5 Watt residential LED downlight featuring a single LED COB in 3000K colour temperature with a high colour rendering index of 90+ and a high lumen output of 1030 lm (3000K) and 1050 lm (4000K). Popular 92mm cut-out makes the Resiled an ideal replacement for existing halogen downlights.