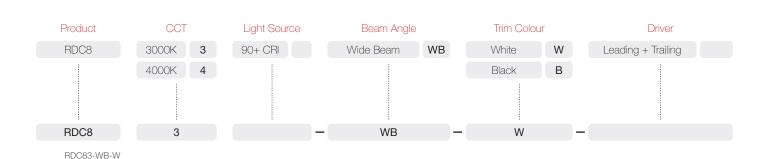

## Resiled RDC8

8.5 Watts / 1050 Lumens / 90+ CRI

8.5 Watt residential LED downlight featuring a single LED COB in 3000K colour temperature with a high colour rendering index of 90+ and a high lumen output of 1030 lm (3000K) and 1050 lm (4000K). Popular 92mm cut-out makes the Resiled an ideal replacement for existing halogen downlights.