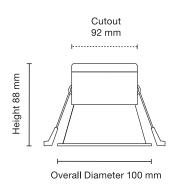

## **ECONOLED** ER7

7W Tricolour LED Downlight







7 watts



90+ CRI



802 lm





Warranty

## Description

7W recessed COB LED downlight with thin trim profile and deep conical housing. Reduces fatigue associated with direct light sources. Manufactured with an aluminum body finished with corrosion resistant powder coating. Suitable replacement for existing low voltage MR16 downlights. High lumen output of 802 lm and a high CRI of 90+, with a wide collimating lens providing a 60° beam angle. Supplied with remote flicker free Leading & Trailing Edge dimmable driver.

## **Dimensions**



## **Specifications**

| Model              | ER7                     |
|--------------------|-------------------------|
| Colour Temperature | 3000K, 4000K, 5700K     |
| Lumens             | 802 lm                  |
| Wattage            | 8.3W (System Power)     |
| Efficacy           | Up to 96 lm/W           |
| CRI                | 90+                     |
| Colour Deviation   | SDCM < 3                |
| Lifetime           | 50,000hrs (L70)         |
| Beam angle         | Wide 60°                |
| Trim Colour        | White   Black           |
| Ingress Protection | IP65                    |
| Insulation Rating  | IC-4                    |
| Dimming            | Leading & Trailing Edge |
| Driver             | Remote                  |
| Dimensions         | Ø100 x 88 (H) mm