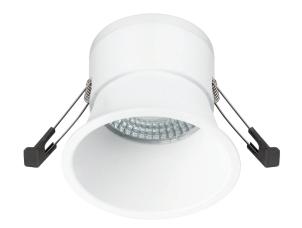

## Description

7W recessed COB LED downlight with thin trim profile and deep conical housing. Reduces fatigue associated with direct light sources. Manufactured with an aluminum body finished with corrosion resistant powder coating. Suitable replacement for existing low voltage MR16 downlights. High lumen output of 802 lm and a high CRI of 90+, with a wide collimating lens providing a 60° beam angle. Supplied with remote flicker free Leading & Trailing Edge dimmable driver.