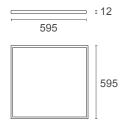

### **ZPM40 Dimensions**



### **ZPM40 Trim Colours**



## **ZPM40 Accessories**

- Suspension Kit
- Surface Mounting Kit
- Plaster Recessing Kit

# **LED PANEL** ZPM40

40 Watts / 5600 Lumens / 80+ CRI

40W Square LED panel light manufactured with high output SMD LEDs available in 3000K and 4000K colour temperature options with a high lumen output of 5600 lumens (4000K). Powder coated extruded aluminium frame with low glare, high transparency Micro-Prism diffuser. Supplied with remote driver.



New Micro-Prism diffuser provides excellent glare control while maintaining high light transmission.

| Input Voltage | 240V  |
|---------------|-------|
| System Power  | 40.8W |
| LED Power     | 40W   |

| Lamp Type | SMD LED |
|-----------|---------|
| IP Rating | IP40    |
| Weight    | 1700g   |

## **ZPM40 Technic