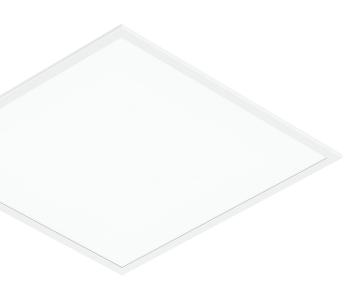

# **LED PANEL** ZPM40

40 Watts / 5600 Lumens / 80+ CRI

40W Square LED panel light manufactured with high output SMD LEDs available in 3000K and 4000K colour temperature options with a high lumen output of 5600 lumens (4000K). Powder coated extruded aluminium frame with low glare, high transparency Micro-Prism diffuser. Supplied with remote driver.