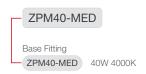

### ZPM40-MED Order Code

Cyanosis Observation Index (COI) of < 3.3 in accordance with AS/NZS 1680.2.5