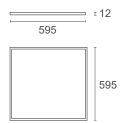

# **LED PANEL ZPM40-MED**

# 40 Watts / 4800 Lumens / COI Compliant

40W Square COI Compliant LED panel light manufactured with high output SMD LED's available in 4000K colour temperature options with a high lumen output of 4800 Lumens. Powdercoated extruded aluminium frame with low glare, high transparency Micro-Prism diffuser. Supplied with remote driver.



New Micro-Prism diffuser provides excellent glare control while mainaining high light transmission.

Input Voltage 240V System Power 35.7W LED Power 33W

Lamp Type SMD LED IP Rating IP40 Weight 1700g

#### **ZPM40-MED Dimensions**



#### **ZPM40-MED Accessories**

- Suspension Kit
- Surface Mounting Kit
- Plaster Recessing Kit

## **ZPM40-MED Technical Specifications**

|                  | '               |
|------------------|-----------------|
|                  | 4000K           |
| COB Lumen Output | 4800 lm         |
| Luminous Flux    | 4083 lm         |
| Lifetime         | 50,000hrs (L70) |
|                  |                 |
| Power Factor     | > 0.95          |

Input Voltage 100V - 240V AC 50/60 Hz Protection Thermal and Short Circuit

### ZPM40-MED Order Code







Cyanosis Observation Index (COI) of < 3.3 in accordance with AS/NZS 1680.2.5