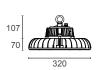

Input Voltage 240V System Power 161W

LED Power 150W

IP Rating IP65

Weight 5300g

|                     | 4000K                   | 5000K    |            |                           |              |        |
|---------------------|-------------------------|----------|------------|---------------------------|--------------|--------|
| Lumen Output        | 19850 lm                | 20250 lm |            |                           |              |        |
| Total Luminous Flux | 14784 lm                | 15187 lm |            |                           |              |        |
|                     |                         | '        |            |                           |              |        |
| Efficacy            | 94.3 lm/W 5000K         |          | Lifetime   | 50,000hrs (L70)           |              |        |
| Dimming             | Optional: 1-10V         |          |            |                           |              |        |
| Input Voltage       | 100V - 240V AC 50/60 Hz |          | Protection | Thermal and Short Circuit | Power Factor | > 0.95 |