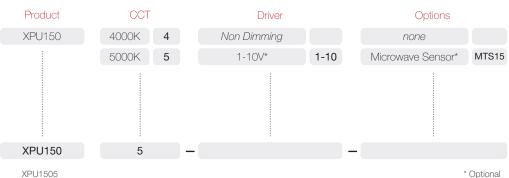

Input Voltage 240V System Power 161W

LED Power 150W

IP Rating IP65

Weight 5300g

|                     | 4000K                   | 5000K    |            |                           |              |        |
|---------------------|-------------------------|----------|------------|---------------------------|--------------|--------|
| Lumen Output        | 19850 lm                | 20250 lm |            |                           |              |        |
| Total Luminous Flux | 14784 lm                | 15187 lm |            |                           |              |        |
|                     |                         | '        |            |                           |              |        |
| Efficacy            | 94.3 lm/W 5000K         |          | Lifetime   | 50,000hrs (L70)           |              |        |
| Dimming             | Optional: 1-10V         |          |            |                           |              |        |
| Input Voltage       | 100V - 240V AC 50/60 Hz |          | Protection | Thermal and Short Circuit | Power Factor | > 0.95 |

Optional microwave motion sensor Part: MTS15

\* Optional