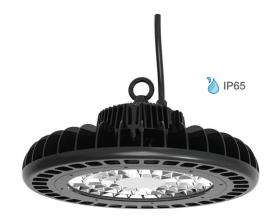

## **LED LOWBAY XPU150**

150 Watts / 20250 Lumens / 80+ CRI

150W low bay manufactured with a robust integrated aluminium heatsink, industrial rated silicone gaskets and stainless steel fixtures. Available in 60° and 110° beam angle options with a honeycomb reflector design that improves light performance while reducing glare. Supplied with integral IP65 rated LED Driver.

Input Voltage 240V System Power 161W

LED Power 150W

IP Rating IP65

Weight 5300g

|                     | 4000K                   | 5000K    |            |                           |              |        |
|---------------------|-------------------------|----------|------------|---------------------------|--------------|--------|
| Lumen Output        | 19850 lm                | 20250 lm |            |                           |              |        |
| Total Luminous Flux | 14784 lm                | 15187 lm |            |                           |              |        |
|                     |                         | '        |            |                           |              |        |
| Efficacy            | 94.3 lm/W 5000K         |          | Lifetime   | 50,000hrs (L70)           |              |        |
| Dimming             | Optional: 1-10V         |          |            |                           |              |        |
| Input Voltage       | 100V - 240V AC 50/60 Hz |          | Protection | Thermal and Short Circuit | Power Factor | > 0.95 |