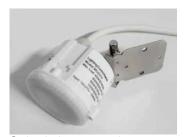

-----------------|--------------|--------|
| Lumen Output        | 19850 lm                | 20250 lm |            |                           |              |        |
| Total Luminous Flux | 14784 lm                | 15187 lm |            |                           |              |        |
|                     |                         | '        |            |                           |              |        |
| Efficacy            | 94.3 lm/W 5000K         |          | Lifetime   | 50,000hrs (L70)           |              |        |
| Dimming             | Optional: 1-10V         |          |            |                           |              |        |
| Input Voltage       | 100V - 240V AC 50/60 Hz |          | Protection | Thermal and Short Circuit | Power Factor | > 0.95 |



Optional microwave motion sensor Part: MTS15



\* Optional