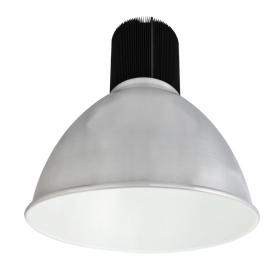

# **MAXIPENDANT** XPM

40W and 60W LED pendants consisting of 4 Japanese made LED's in 3000K, 4000K and 5000K. All colour temperatures have a high colour rendering index (CRI) and high COB lumen outputs. Spun aluminium reflector with floating frosted diffuser for uniform light distribution. Large passive heatsink provides effective thermal management ensuring high output and long lifespan. Supplied with remote driver and 2m MAX suspension cable.