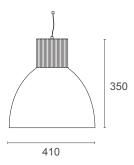

### **XPM Dimensions**



### **XPM Trim Colours**



Aluminium

### **XPM Accessories**

• Custom Powdercoated Reflector

# **MAXIPENDANT** XPM

40W and 60W LED pendants consisting of 4 Japanese made LED's in 3000K, 4000K and 5000K. All colour temperatures have a high colour rendering index (CRI) and high COB lumen outputs. Spun aluminium reflector with floating frosted diffuser for uniform light distribution. Large passive heatsink provides effective thermal management ensuring high output and long lifespan. Supplied with remote driver and 2m MAX suspension cable.

| Input Voltage | 240V  | IP Rating    | IP20  |
|---------------|-------|--------------|-------|
| Lamp Type     | LED   | Weight       | 6250g |
| XPM40         |       | XPM60        |       |
| System Power  | 46.7W | System Power | 64.5W |
| LED