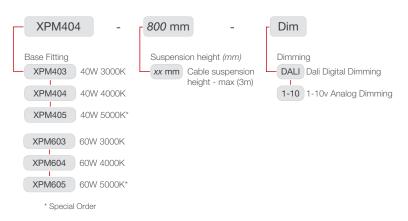

|         |  |
| XPM60               | 3000K                     | 4000K           | 5000K   |  |
| COB Lumen Output    | 6340 lm                   | 6620 lm         | 6680 lm |  |
| Lifetime            | 50,000hrs (L70)           |                 |         |  |
|                     |                           |                 |         |  |
| Power Factor > 0.95 |                           |                 |         |  |
| Input Voltage       | 100V - 240V AC 50/60 Hz   |                 |         |  |
| Protection          | Thermal and Short Circuit |                 |         |  |
|                     |                           |                 |         |  |
| Dimming             | DALI* 1-10                | v* Available on |         |  |

### XPM Order Code