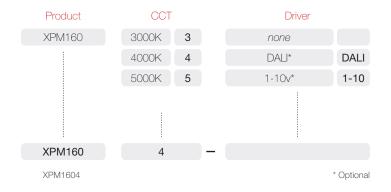

## **MAXIPENDANT** XPM160

160 Watts / 20,000 Lumens / 80+ CRI

160 watt LED pendant consisting of a single COB design. High colour rendering index of 80+ and a high COB lumen output of 20,000lm. Spun aluminium reflector with floating diffuser for uniform light distribution. Large passive heatsink provides effective thermal management ensuring high output and long lifespan. Supplied with integral driver and 4m MAX suspension cable.