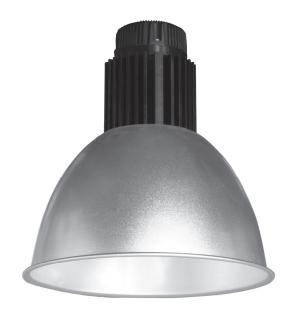

## **MAXIPENDANT** XPM160

160 Watts / 20,000 Lumens / 80+ CRI

160 watt LED pendant consisting of a single COB design. High colour rendering index of 80+ and a high COB lumen output of 20,000lm. Spun aluminium reflector with floating diffuser for uniform light distribution. Large passive heatsink provides effective thermal management ensuring high output and long lifespan. Supplied with integral driver and 4m MAX suspension cable.