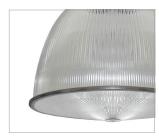

----|---------|
| System Power 178W  | IP Rating | IP20    |
| LED Power 160W     | Weight    | 6250g   |

|                     | 3000K     | 4000K     | 5000K     |
|---------------------|-----------|-----------|-----------|
| COB Lumen Output    | 19,730 lm | 20,000 lm | 20,270 lm |
| Total Luminous Flux | 13,779 lm | 14,049 lm | 14,319 lm |

| Efficacy      | 79.18 lm/W 4000K        | Lifetime   | 50,000hrs (L80)           |              |        |
|---------------|-------------------------|------------|---------------------------|--------------|--------|
| Dimming       | Optional: Dali 1-10v    |            |                           |              |        |
| Input Voltage | 100V - 240V AC 50/60 Hz | Protection | Thermal and Short Circuit | Power Factor | > 0.95 |



Accessories



Prismatic Diffuser Option