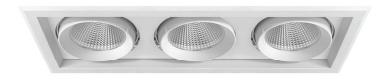

## **MIDILED** XMC325

 $3 \times 25 \text{ Watts} / 3 \times 3100 \text{ Lumens} / 90 + \text{CRI}$ 

Recessed Square LED downlight featuring 3 x 25W COB LED Light Engines. Available in 3000K and 4000K colour temperature options in 90+ CRI. Anodized black heatsink for effective thermal management ensuring high output and long lifespan. Supplied with remote driver.