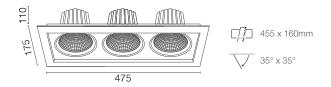

| System Power | 79.2W   | Cut-Out    | 455 x 160mm |
|--------------|---------|------------|-------------|
| LED Power    | 3 x 25W | Tilt-Angle | 35° x 35°   |
| IP Rating    | IP20    | Weight     | 2850g       |