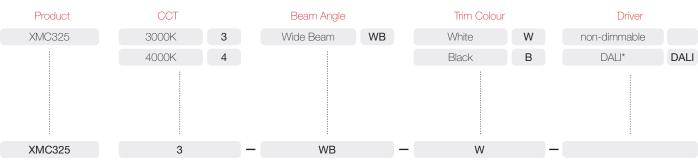

ED Power    | 3 x 25W | Tilt-Angle | 35° x 35°   |
| IP Rating    | IP20    | Weight     | 2850g       |

|                     | 3000K       | 4000K       |  |
|---------------------|-------------|-------------|--|
| COB Lumen Output    | 3 x 2950 lm | 3 x 3100 lm |  |
| Total Luminous Flux | 3 x 2057 lm | 3 x 2204 lm |  |

| Efficacy      | 83.48 lm/W 4000K        | Lifetime   | 50,000hrs (L80)           |              |        |  |  |  |
|---------------|-------------------------|------------|---------------------------|--------------|--------|--|--|--|
| Dimming       | Optional: DALI          |            |                           |              |        |  |  |  |
| Input Voltage | 100V - 240V AC 50/60 Hz | Protection | Thermal and Short Circuit | Power Factor | > 0.95 |  |  |  |



XMC3253-WB-W