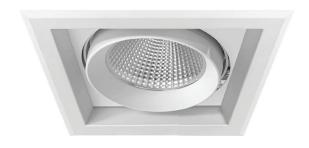

## **MIDILED** XMC125

## 25 Watts / 3100 Lumens / 90+ CRI

Recessed Square LED downlight featuring a single 25W COB LED Light Engine. Available in 3000K and 4000K colour temperature options in 90+ CRI Anodized black heatsink for effective thermal management ensuring high output and long lifespan. Supplied with remote driver.