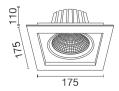

| System Power | 26.4W | Cut-Out    | 160 x 160mm |
|--------------|-------|------------|-------------|
| LED Power    | 25W   | Tilt-Angle | 35° x 35°   |
| IP Rating    | IP20  | Weight     | 1350g       |