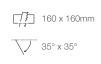

| System Power | 26.4W | Cut-Out    | 160 x 160mm |
|--------------|-------|------------|-------------|
| LED Power    | 25W   | Tilt-Angle | 35° x 35°   |
| IP Rating    | IP20  | Weight     | 1350g       |