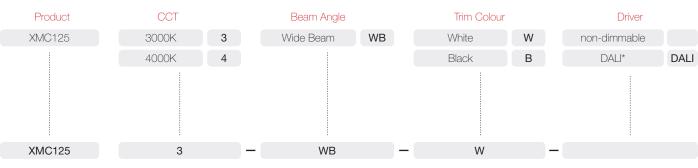

---------|-------------|
| LED Power    | 25W   | Tilt-Angle | 35° x 35°   |
| IP Rating    | IP20  | Weight     | 1350g       |

|                     | 3000K   | 4000K   |  |
|---------------------|---------|---------|--|
| COB Lumen Output    | 2950 lm | 3100 lm |  |
| Total Luminous Flux | 2057 lm | 2204 lm |  |

| Efficacy      | 83.48 lm/W 4000K        | 50,000hrs (L80) |                           |              |        |  |  |
|---------------|-------------------------|-----------------|---------------------------|--------------|--------|--|--|
| Dimming       | Optional: DALI          |                 |                           |              |        |  |  |
| Input Voltage | 100V - 240V AC 50/60 Hz | Protection      | Thermal and Short Circuit | Power Factor | > 0.95 |  |  |



XMC1253-WB-W