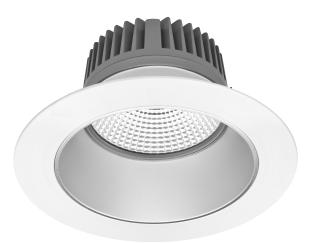

## MAXILED XLCL35 35 Watts / 4040 Lumens / 90+ CRI

35W Recessed fixed LED downlight with extended trim specifically designed to cover 250mm cut-out's. The dual reflector design produces a low UGR rating of <19. Available in 3000K and 4000K colour temperature options. Large pressure cast aluminium heatsink provides effective thermal management ensuring high output and long lifespan. Supplied with remote driver.