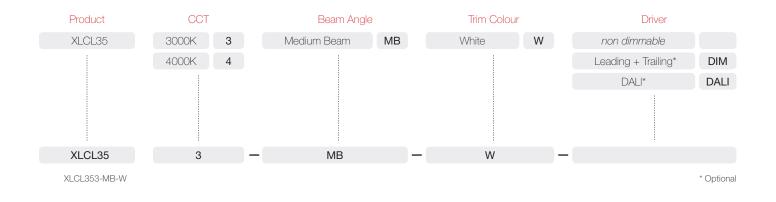

## MAXILED XLCL35 35 Watts / 4040 Lumens / 90+ CRI

35W Recessed fixed LED downlight with extended trim specifically designed to cover 250mm cut-out's. The dual reflector design produces a low UGR rating of <19. Available in 3000K and 4000K colour temperature options. Large pressure cast aluminium heatsink provides effective thermal management ensuring high output and long lifespan. Supplied with remote driver.

| System Power | 37.5W | Cut-Out | 205-220mm |
|--------------|-------|---------|-----------|
| LED Power    | 35W   | Weight  | 1095g     |
| IP Rating    | IP20  |         |           |

|                     | 3000K   | 4000K   |
|---------------------|---------|---------|
| COB Lumen Output    | 3950 lm | 4040 lm |
| Total Luminous Flux | 3483 lm | 3562 lm |

| Efficacy      | 94.98 lm/W 4000K                             | Lifetime   | 50,000hrs (L80)           |              |       |
|---------------|----------------------------------------------|------------|---------------------------|--------------|-------|
| Dimming       | Optional: Leading + Trailing Edge Dali 1-10v |            |                           |              |       |
| Input Voltage | 100V - 240V AC 50/60 Hz                      | Protection | Thermal and Short Circuit | Power Factor | > 0.9 |