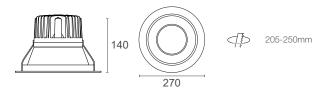

| System Power | 37.5W | Cut-Out | 205-220mm |
|--------------|-------|---------|-----------|
| LED Power    | 35W   | Weight  | 1095g     |
| IP Rating    | IP20  |         |           |

|                     | 3000K   | 4000K   |
|---------------------|---------|---------|
| COB Lumen Output    | 3950 lm | 4040 lm |
| Total Luminous Flux | 3483 lm | 3562 lm |