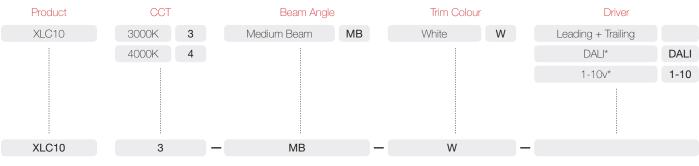

Supplied with remote driver.



105





System Power 11.7W LED Power 10.5W IP Rating IP20

Cut-Out 95-100mm Weight 650g

|                     | 3000K 4000K |         |
|---------------------|-------------|---------|
| COB Lumen Output    | 1090 lm     | 1130 lm |
| Total Luminous Flux | 903 lm      | 938 lm  |

| Efficacy      | 80.17 lm/W 4000K        | Lifetime             | 50,000hrs (L80)           |              |       |  |
|---------------|-------------------------|----------------------|---------------------------|--------------|-------|--|
| Dimming       | Leading + Trailing Edge | Optional: Dali 1-10v |                           |              |       |  |
| Input Voltage | 100V - 240V AC 50/60 Hz | Protection           | Thermal and Short Circuit | Power Factor | > 0.9 |  |



XLC103-MB-W \* Optional