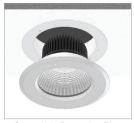

## **MIDILED** XAL25

25 Watts / 3170 Lumens / 90+ CRI

Recessed 'Anti-Ligature' LED Downlight featuring a single 25W COB LED. Featuring 6mm polycarbonate front lens and recessed security screws for tamper proof anti-ligature finish. Available in 2700K, 3000K, 4000K and 5000K colour temperature options in 90+ CRI (Cyanosis Compliant option also available). Large passive heatsink for effective thermal management ensuring highoutput and long lifespan. Supplied with remote driver.

Concealed Recessing Ring

XAL253-WB-W \* Optional