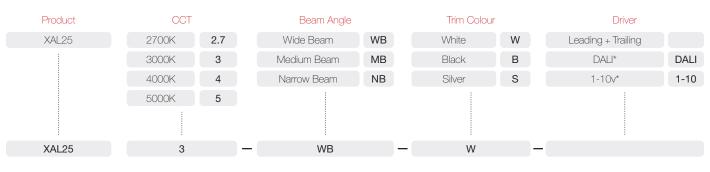

| 2700K   | 3000K   | 4000K   | 5000    |
|---------------------|---------|---------|---------|---------|
| COB Lumen Output    | 2990 lm | 3035 lm | 3170 lm | 3205 lm |
| Total Luminous Flux | 2306 lm | 2344 lm | 2441 lm | 2461 lm |

| Efficacy      | 91.15 lm/W 4000K Wide Beam                   | Lifetime   | 50,000hrs (L80)           |              |        |  |
|---------------|----------------------------------------------|------------|---------------------------|--------------|--------|--|
| Dimming       | Optional: Leading + Trailing Edge Dali 1-10v |            |                           |              |        |  |
| Input Voltage | 100V - 240V AC 50/60 Hz                      | Protection | Thermal and Short Circuit | Power Factor | > 0.95 |  |



Concealed Recessing Ring



XAL253-WB-W \* Optional