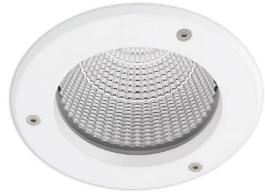

## **MIDILED** XAL25

25 Watts / 3170 Lumens / 90+ CRI

Recessed 'Anti-Ligature' LED Downlight featuring a single 25W COB LED. Featuring 6mm polycarbonate front lens and recessed security screws for tamper proof anti-ligature finish. Available in 2700K, 3000K, 4000K and 5000K colour temperature options in 90+ CRI (Cyanosis Compliant option also available). Large passive heatsink for effective thermal management ensuring highoutput and long lifespan. Supplied with remote driver.

Concealed Recessing Ring

XAL253-WB-W \* Optional