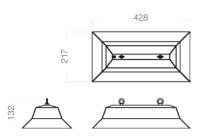

| System Power | 94W  | Beam Angle | 60x90° |
|--------------|------|------------|--------|
| LED Power    | 80W  | Weight     | 4.2kg  |
| IP Rating    | IP66 |            |        |

|                     | 4000K          | 5000K       |            |                           |              |        |
|---------------------|----------------|-------------|------------|---------------------------|--------------|--------|
| COB Lumen Output    | 11,200 lm      | 11,950 lm   |            |                           |              |        |
| Total Luminous Flux | 8,963 lm       | 9,443 lm    |            |                           |              |        |
|                     |                |             |            |                           |              |        |
| Efficacy            | 95 lm/W 4000K  |             | Lifetime   | 50,000hrs (L80)           |              |        |
| Dimming             | Optional: Dali | & 1-10v     |            |                           |              |        |
| Input Voltage       | 100V - 240V A  | AC 50/60 Hz | Protection | Thermal and Short Circuit | Power Factor | > 0.95 |