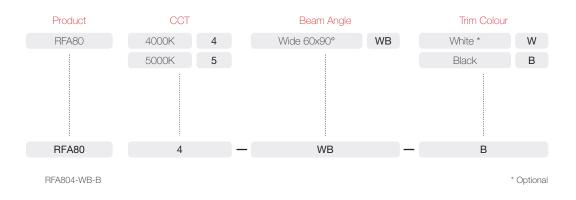

## **HIGHBAY** RFA80 80 Watts / 11,200 Lumens / 80+ CRI

Compact 80W LED highbay with a high light output of 11,200 lumens with a high CRI of 80+. Sealed body manufactured from die-cast aluminium with a durable powder coated finish provides an IP66 rating making it suitable for harsh applications. Specially developed optical design provides a uniform rectangular 60° x 90° beam distribution. Supplied with integral LED driver and 1.5 meter suspension cable as standard.

| System Power | 94W  | Beam Angle | 60x90° |
|--------------|------|------------|--------|
| LED Power    | 80W  | Weight     | 4.2kg  |
| IP Rating    | IP66 |            |        |

|                     | 4000K          | 5000K       |            |                           |              |        |
|---------------------|----------------|-------------|------------|---------------------------|--------------|--------|
| COB Lumen Output    | 11,200 lm      | 11,950 lm   |            |                           |              |        |
| Total Luminous Flux | 8,963 lm       | 9,443 lm    |            |                           |              |        |
|                     |                |             |            |                           |              |        |
| Efficacy            | 95 lm/W 4000K  |             | Lifetime   | 50,000hrs (L80)           |              |        |
| Dimming             | Optional: Dali | & 1-10v     |            |                           |              |        |
| Input Voltage       | 100V - 240V A  | AC 50/60 Hz | Protection | Thermal and Short Circuit | Power Factor | > 0.95 |