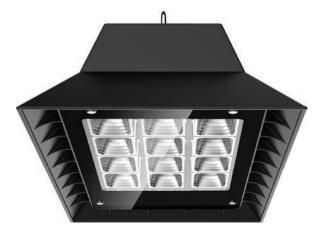

## **HIGHBAY** RFA80 80 Watts / 11,200 Lumens / 80+ CRI

Compact 80W LED highbay with a high light output of 11,200 lumens with a high CRI of 80+. Sealed body manufactured from die-cast aluminium with a durable powder coated finish provides an IP66 rating making it suitable for harsh applications. Specially developed optical design provides a uniform rectangular 60° x 90° beam distribution. Supplied with integral LED driver and 1.5 meter suspension cable as standard.