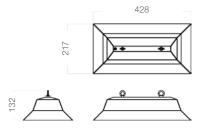

| System Power | 166W | Beam Angle | 60x90° |
|--------------|------|------------|--------|
| LED Power    | 150W | Weight     | 4.2kg  |
| IP Rating    | IP66 |            |        |
|              |      |            |        |