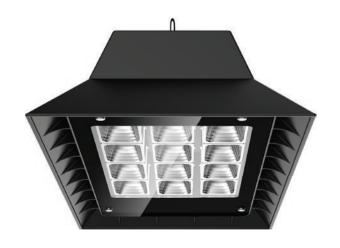

## **HIGHBAY** RFA150

150 Watts / 21,000 Lumens / 80+ CRI

Compact 150W LED highbay with a high light output of 21,000 lumens with a high CRI of 80+. Sealed body manufactured from die-cast aluminium with a durable powder coated finish provides an IP66 rating making it suitable for harsh applications. Specially developed optical design provides a uniform rectangular  $60^{\circ} \times 90^{\circ}$  beam distribution. Supplied with integral LED driver and 1.5 meter suspension cable as standard.