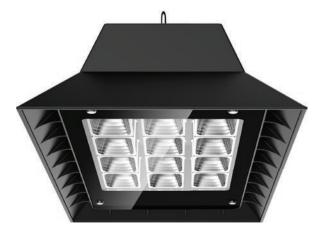

## HIGHBAY RFA100 100 Watts / 14,000 Lumens / 80+ CRI

Compact 100W LED highbay with a high light output of 14,000 lumens with a high CRI of 80+. Sealed body manufactured from die-cast aluminium with a durable powder coated finish provides an IP66 rating making it suitable for harsh applications. Specially developed optical design provides a uniform rectangular 60° x 90° beam distribution. Supplied with integral LED driver and 1.5 meter suspension cable as standard.