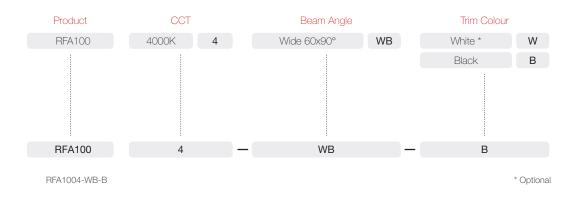

| System Power | 112W | Beam Angle | 60x90° |
|--------------|------|------------|--------|
| LED Power    | 100W | Weight     | 4.2kg  |
| IP Rating    | IP66 |            |        |

|                     | 4000K          | 5000K       | _          |                           |              |        |
|---------------------|----------------|-------------|------------|---------------------------|--------------|--------|
| COB Lumen Output    | 14,000 lm      | 14,750 lm   |            |                           |              |        |
| Total Luminous Flux | 11,208 lm      | 11,912 lm   | -          |                           |              |        |
|                     |                |             |            |                           |              |        |
| Efficacy            | 100 lm/W 40    | 00K         | Lifetime   | 50,000hrs (L80)           |              |        |
| Dimming             | Optional: Dali | & 1-10v     |            |                           |              |        |
| Input Voltage       | 100V - 240V A  | AC 50/60 Hz | Protection | Thermal and Short Circuit | Power Factor | > 0.95 |