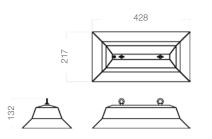

| System Power | 112W | Beam Angle | 60x90° |
|--------------|------|------------|--------|
| LED Power    | 100W | Weight     | 4.2kg  |
| IP Rating    | IP66 |            |        |

|                     | 4000K          | 5000K       | _          |                           |              |        |
|---------------------|----------------|-------------|------------|---------------------------|--------------|--------|
| COB Lumen Output    | 14,000 lm      | 14,750 lm   |            |                           |              |        |
| Total Luminous Flux | 11,208 lm      | 11,912 lm   | -          |                           |              |        |
|                     |                |             |            |                           |              |        |
| Efficacy            | 100 lm/W 40    | 00K         | Lifetime   | 50,000hrs (L80)           |              |        |
| Dimming             | Optional: Dali | & 1-10v     |            |                           |              |        |
| Input Voltage       | 100V - 240V A  | AC 50/60 Hz | Protection | Thermal and Short Circuit | Power Factor | > 0.95 |