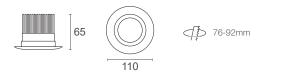

## Resiled RDF8 8.5 Watts / 1050 Lumens / 90+ CRI

8.5 Watt residential LED downlight featuring a single LED COB in 3000K and 4000K colour temperature options with a high colour rendering index of 90+ and a high lumen output of 1030 lm (3000K) and 1050 lm (4000K). Covering 76mm to 92mm cut-out sizes makes the Resiled an ideal replacement for existing halogen downlights.

| System Power | 10.8W | Cut-Out | 76-92mm |
|--------------|-------|---------|---------|
| LED Power    | 8.5W  | Weight  | 230g    |
| IP Rating    | IP65  |         |         |

|                     | 3000K            | 4000K   |
|---------------------|------------------|---------|
| COB Lumen Output    | 1030 lm          | 1050 lm |
| Total Luminous Flux | 916 lm           | 938 lm  |
| Efficacy            | 86.85 lm/W 4000K |         |