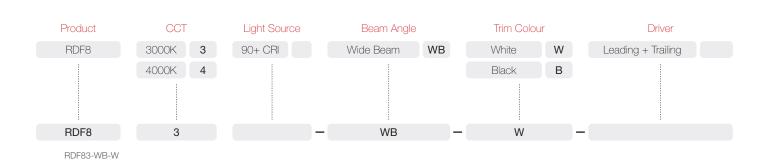

## Resiled RDF8 8.5 Watts / 1050 Lumens / 90+ CRI

8.5 Watt residential LED downlight featuring a single LED COB in 3000K and 4000K colour temperature options with a high colour rendering index of 90+ and a high lumen output of 1030 lm (3000K) and 1050 lm (4000K). Covering 76mm to 92mm cut-out sizes makes the Resiled an ideal replacement for existing halogen downlights.