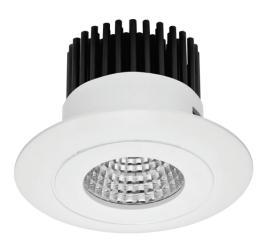

## Resiled RDF8 8.5 Watts / 1050 Lumens / 90+ CRI

8.5 Watt residential LED downlight featuring a single LED COB in 3000K and 4000K colour temperature options with a high colour rendering index of 90+ and a high lumen output of 1030 lm (3000K) and 1050 lm (4000K). Covering 76mm to 92mm cut-out sizes makes the Resiled an ideal replacement for existing halogen downlights.