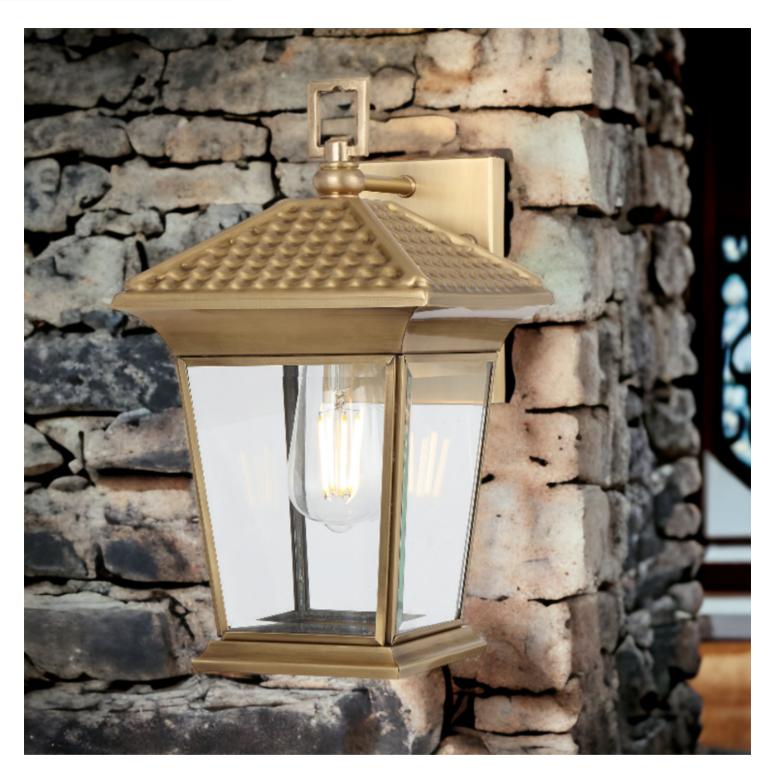

# ZELDIN EX32-BRS 9329501066157

The Zeldin Exterior Wall Lamp draws inspiration from traditional lanterns, infusing your outdoor space with classic elegance. Its distinguishing feature is the unique tile roof pressing on top, which adds a distinctive touch to its design. Crafted with care and attention to detail, this outdoor lamp is a blend of timeless aesthetics and modern functionality. Illuminate your surroundings with a touch of tradition and sophistication, courtesy of the Zeldin Wall Lamp. Available in black or brass and in 2 sizes.

#### Color / Material

Fixture Color Brass
Fixture Material Solid Brass