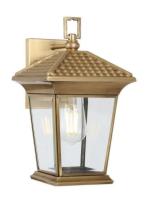

# ZELDIN EX32-BRS 9329501066157

The Zeldin Exterior Wall Lamp draws inspiration from traditional lanterns, infusing your outdoor space with classic elegance. Its distinguishing feature is the unique tile roof pressing on top, which adds a distinctive touch to its design. Crafted with care and attention to detail, this outdoor lamp is a blend of timeless aesthetics and modern functionality. Illuminate your surroundings with a touch of tradition and sophistication, courtesy of the Zeldin Wall Lamp. Available in black or brass and in 2 sizes.

#### Color / Material

Fixture Color Brass
Fixture Material Solid Brass