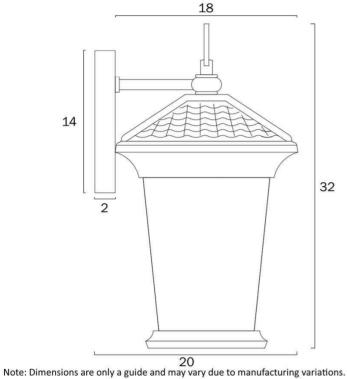

#### Size

Fixture Width (cm) 18.0 Fixture Height (cm) 32.0 Fixture Projection (cm) 20.0

#### **Image** -dimensions

All representations within this document are subject to copyright.ELECTRICAL INSTALLATIONS MUST BE PERFORMED BY A QUALIFIED ELECTRICAL CONTRACTOR AND INSTALLED IN ACCORDANCE WITH AS/NZS 3000.