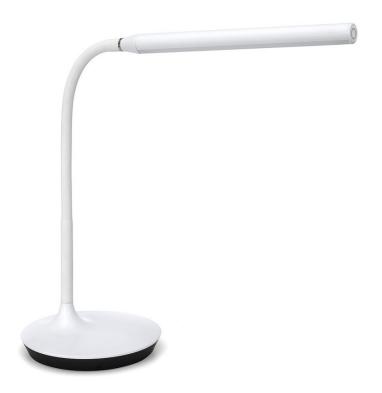

# DIMENSIONS

- · 380mm height as pictured
- Base 165mm diameter
- Head length 270mmL x 21mm diameter

# **DIMENSIONS**

- · 380mm height as pictured
- · Base 165mm diameter
- Head length 270mmL x 21mm diameter