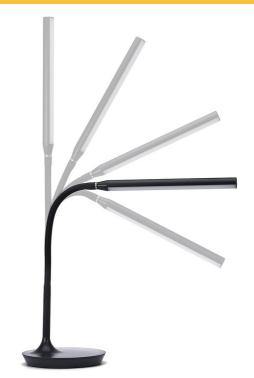

### **FEATURES**

- Easy to adjust flexible stem
- Touch switch dimmable to 3 light levels 10%, 40% and 100%
- Supplied with plug-in extra low voltage power supply
- Easy access to touch switch at end of lamp head

#### **FEATURES**

- Easy to adjust flexible stem
- · Touch switch dimmable to 3 light levels 10%,
- Supplied with plug-in extra low voltage power supply
- Easy access to touch switch at end of lamp head