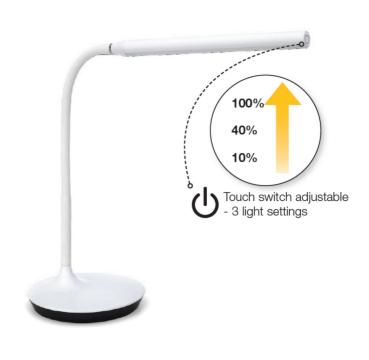

### **FEATURES**

- Easy to adjust flexible stem
- Touch switch dimmable to 3 light levels 10%, 40% and 100%
- Supplied with plug-in extra low voltage power supply
- Easy access to touch switch at end of lamp head

#### **FEATURES**

- Easy to adjust flexible stem
- · Touch switch dimmable to 3 light levels 10%,
- Supplied with plug-in extra low voltage power supply
- Easy access to touch switch at end of lamp head