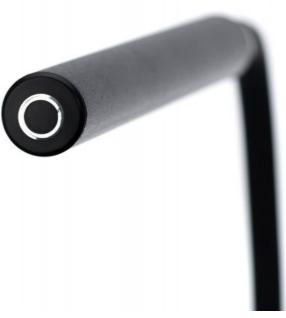

### **FEATURES**

- Easy to adjust flexible stem
- Touch switch dimmable to 3 light levels 10%, 40% and 100%
- Supplied with plug-in extra low voltage power supply
- Easy access to touch switch at end of lamp head

#### **FEATURES**

- Easy to adjust flexible stem
- · Touch switch dimmable to 3 light levels 10%,
- Supplied with plug-in extra low voltage power supply
- Easy access to touch switch at end of lamp head