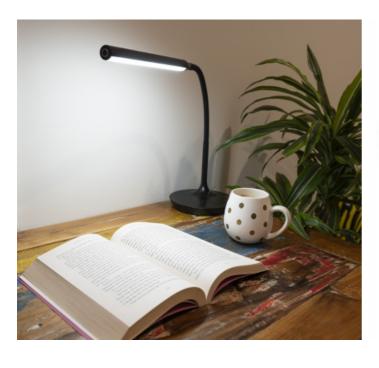

## **TECHNICAL DATA**

Total lumens: 320 Colour temp: 4,000K

Power supply: 220-240V

Dimmable: Yes

CRI: 80

Wattage: 5

Control gear: Included