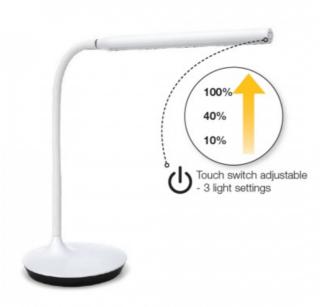

### **FEATURES**

- Easy to adjust flexible stem
- Touch switch dimmable to 3 light levels 10%, 40% and 100%
- Supplied with plug-in extra low voltage power supply
- Easy access to touch switch at end of lamp head

#### **FEATURES**

- Easy to adjust flexible stem
- · Touch switch dimmable to 3 light levels 10%,
- Supplied with plug-in extra low voltage power supply
- Easy access to touch switch at end of lamp head