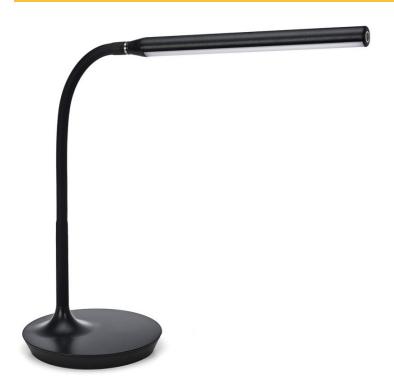

# DIMENSIONS

- · 380mm height as pictured
- Base 165mm diameter
- Head length 270mmL x 21mm diameter

# **DIMENSIONS**

- · 380mm height as pictured
- · Base 165mm diameter
- Head length 270mmL x 21mm diameter