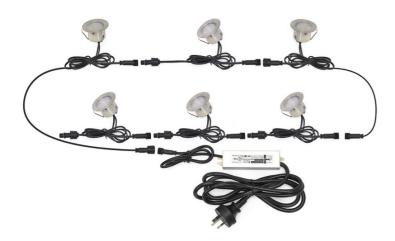

## **FEATURES**

- 304 brushed stainless steel trim with polycarbonate body
- Kit set includes:6 x LED lights 1Watt each,
   75 lumens each, 120 degree beam angle. 1 x
   10Watt 12Volt DC driver with cord and plug
- Walk over pressure max 100kg
- Individual lights and connectors are available to customise the kit to your requirements -purchase separately