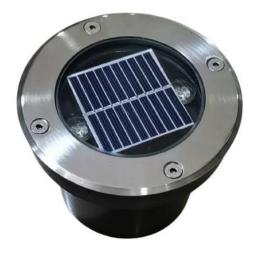

### In-Ground Uplighter

| Product<br>Code | LED's                                              | Battery                | Solar<br>Panel                      | IP Rating | Lumens   |
|-----------------|----------------------------------------------------|------------------------|-------------------------------------|-----------|----------|
| SLDIG-2W        | 2 x Epistar<br>5050 LEDs @<br>1Wea<br>(Warm White) | 1 x 12V 2Ah<br>Lithium | 6V<br>Integrated<br>Polycrystalline | 65        | 180 @ 1m |

#### Features:

- Built in Photo Electric Cell
- Stainless Steel Construction
- Approximately 4-6 hours Operation
- Max Walk Over Pressure 100kg
- Flush Mounting Position
- Tempered Glass
- Depth:
  - Without Recessing Frame = 65mm
  - With Recessing Frame = 90mm