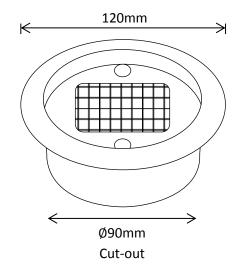

#### Features:

- Built in Photo Electric Cell
- Stainless Steel Construction
- Approximately 4-6 hours Operation
- Max Walk Over Pressure 100kg
- Flush Mounting Position
- Tempered Glass
- Depth:
  - Without Recessing Frame = 65mm
  - With Recessing Frame = 90mm

#### 2 Year Warranty!

Packaged Fitting Weight & Dimensions

W: 0.7kg

D: 12.5cm x 12.5cm x 12cm