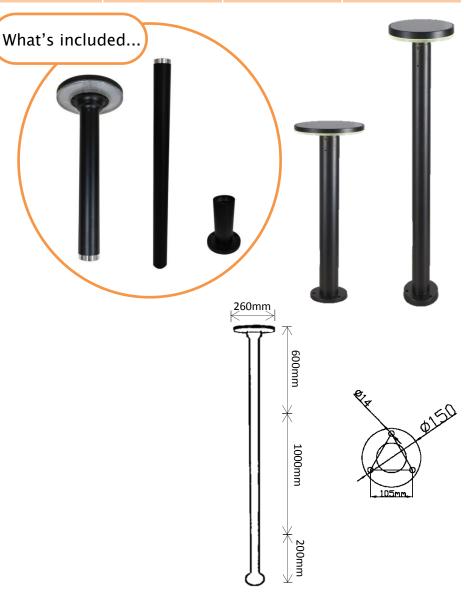

## 2 in 1 Bollard to Post Light

| Product<br>Code   | LED's                                         | Battery                    | Solar<br>Panel                      | IP Rating | Lumens   |
|-------------------|-----------------------------------------------|----------------------------|-------------------------------------|-----------|----------|
| SLDBLP006<br>/BLK | 36 x SMD<br>LEDs @<br>0.2Wea (Dual<br>Colour) | 1 x 6V<br>4.5Ah<br>LiFePO4 | 4W<br>Integrated<br>Polycrystalline | 65        | 250 @ 1m |

## Features:

- Built in Photo Electric Cell
- High Quality Cast Aluminium
- Approximately 6-8 hours
  Operation
- Two height options
- Dual Colour
- Surface Mounted base
- 1 Year Warranty!