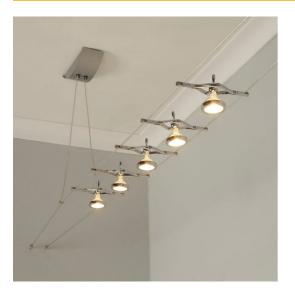

## Eye Rope Light Kitset With 5 Heads Model: SV-ROPE5-98

## TECHNICAL DATA

 Rope cable is 2.3mm3 tinned multistrand 3mmØ over clear sheathing Total lumens: 2100 Colour temp: 3,000K Power supply: 12V, 220-240V, DC, Double Insulated Wattage: 5 x 5W

- FEATURES
- Rope kit set with eye fixture
- Includes 5 x eye fixture heads
- Included 5 x 5Watt LED bulbs, 3,00K, CRI80
- Includes 5 x optional lamp trims lamps can be installed with or without trims
- All hooks and fittings included, adjustable turn buckles etc
- Included Max Span 5 metres (Cable 10 metres) - 30 metre cable available to purchase separately (SV-ROPE-30M)
- Driver included Output: Max 30Watt 12VDC output, Input: 220-240V

## **SPECIFICATIONS**

Lamp included: Yes Lamp holder type: MR16 Number of lamps: 5 Technology field: LED Replaceable Indoor / Outdoor: Indoor Mounting type: Ceiling