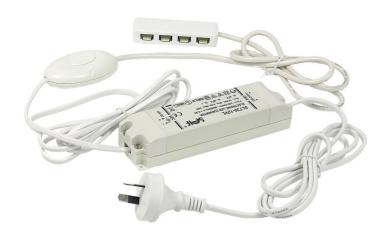

RRP: \$74.80

DIMENSIONS TECHNICAL DATA FEATURES SPECIFICATIONS

- Driver 150mmL x 40mmW x 31mmH
- RGB controller switch 75mmL x 46mmW x 17mmH
- 8 way junction box 83mmL x 32mmW x 15mmH
- 1500mm Long plug cord

Power supply: Constant Voltage, DC, 12V Wattage: 1-30

- RGB LED power supply with 8 way junction box
- RGB colour changing panels, changes colour throughout the light spectrum.
- Controller button allows different modes, 1
  Beep on the controller button Switches one
  colour on at a time manually 2 beeps
  Switches through each colour quickly, 3
  beeps Fades slowly through graduating
  colours