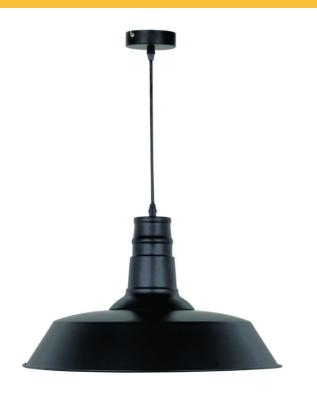

#### DIMENSIONS

- Ceiling Rose 90mmØ
- Shade 450mmØ x 300mmH
- Cord length 1400mmL

## **TECHNICAL DATA**

Dimmable: Yes

Wattage: 60 Max

- Power supply: 220-240V
- The industry pendants look great in kitchens or above breakfast bars, and are equally suited to cafe, restaurant of commercial premises too.

Metal Shade pendant with a Black Satin paint

FEATURES

finish

RRP: \$155.30

# SPECIFICATIONS

- Lamp included: No
- Lamp holder type: E27
- Technology field: Fluorescent, Incandescent, LED Replaceable

Colour: Black