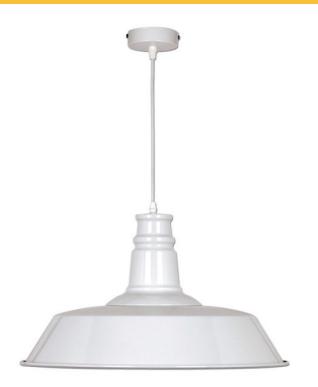

#### DIMENSIONS

- Ceiling Rose 90mmØ
- Shade 450mmØ x 300mmH
- Cord length 1400mmL

## TECHNICAL DATA

- Power supply: 220-240V Dimmable: Yes
- Wattage: 60 Max

# RRP: \$155.30

Metal Shade pendant with a Black Satin paint finish

FEATURES

 The industry pendants look great in kitchens or above breakfast bars, and are equally suited to cafe, restaurant of commercial premises too.

# SPECIFICATIONS

- Lamp included: No
- Lamp holder type: E27
- Technology field: Fluorescent, Incandescent, LED Replaceable

```
Colour: White
```