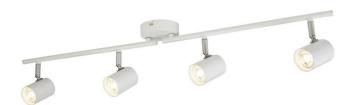

| DIMENSIONS | TECHNICAL DATA | FEATURES | SPECIFICATIONS |
|------------|----------------|----------|----------------|
|            |                |          |                |

• 51mmØ shade

· 91mmØ base mounting

• 770mmL x 130mmD

Total lumens: 1400 Colour temp: 3,000K Power supply: 220-240V Dimmable: Yes

CRI: 80 Wattage: 4 Beam angle: 40°

Control gear: Included

· Sullivan LED Spotlight range

• Light switch dimmable to three different levels

Tiltable

· Swivel heads

• Supplied with driver in base

• 40° at half light beam angle

• 4 x 4 Watt integral LED spot heads

 No dimmer switch needed, simply flick the light switch consecutively to move throughout the light levels Lamp included: Yes
Technology field: LED
Colour: White