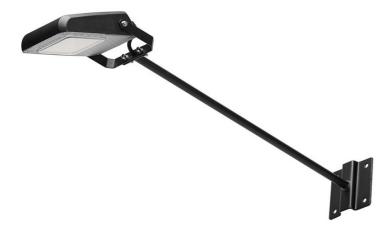

| DIMENSIONS                     | TECHNICAL DATA                           | FEATURES                                         | SPECIFICATIONS                     |
|--------------------------------|------------------------------------------|--------------------------------------------------|------------------------------------|
| 830mmL<br>Head 180mmL x 125mmW | Total lumens: 850<br>Colour temp: 4,000K | Black aluminium LED Floodlight     Tiltable head | Lamp included: Yes IP Rating: IP65 |

• Mounting Base 110mm Square

• 120 lux at 2 metres

• 60 lux at 3 metres

Power supply: 220-240V

CRI: 80 Wattage: 9

Beam angle: 90°

Control gear: Included

· Supplied assembled with cord

• SHR = 1.7

Technology field: LED

Colour: Black