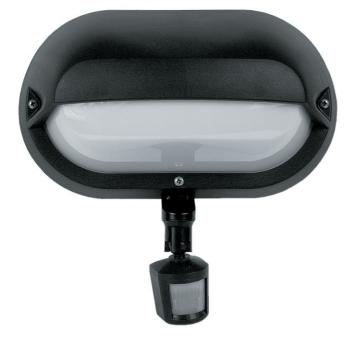

#### DIMENSIONS

274mmL x 160mmH excluding sensor x 97mmD

## TECHNICAL DATA

Power supply: 220-240V,Double Insulated Wattage: 60 Max

Control gear: Included

#### FEATURES

- 6m x 100° range
- 100° Field angle
- Photocell sensitivity adjustable
- On/off time adjustable
- Genuine Lexan Polycarbonate
- New Zealand & Australian registered® designs
- UV stabilised, & supplied with stainless steel screws
- Made in New Zealand
- A Optional Fluorescent conversion kit is available for this model see link LJKIT-PLC18 Below

### SPECIFICATIONS

Lamp included: No Lamp holder type: E27 IP Rating: IP55 Technology field: LED Colour: Black