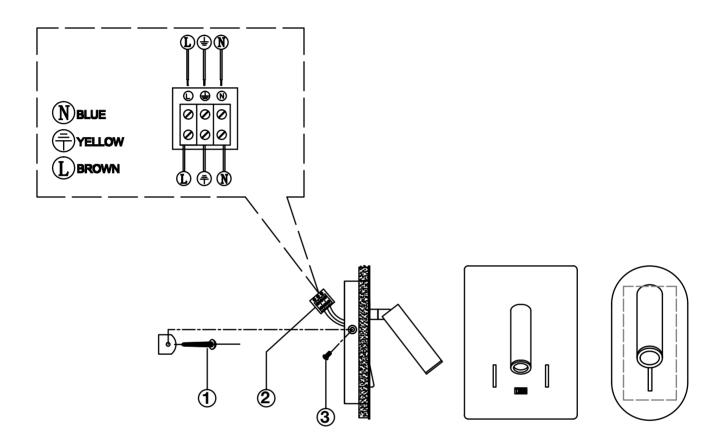

## **IMPORTANT**

- Isolate power supply before installing.
- We recommend that this product is installed by a registered electrician.

- 1. Securely fasten mounting bracket to the wall, at a convenient height for the reading light & so it is not easily knocked.
- 2. Connect Earth, Neutral and Phase (L) wires.
- 3. Mount the lighting fixture to the wall bracket with the 2 screws at sides.

## **Notes:**

DO NOT bunch up excess cable length behind the backplate, if there is excess cable push it back into the wall or shorten cable.

Model WL7031 – The USB port is for charging purposes only, 5V, 2A.