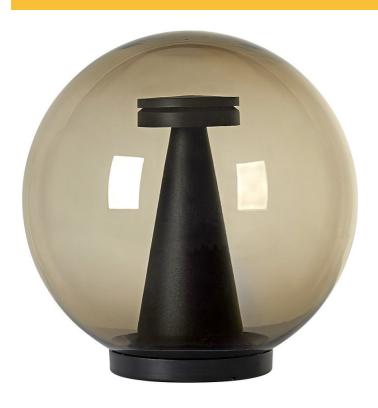

## **SPECIFICATIONS**

IP Rating: IP44

Technology field: LED

Colour: Black

DIMENSIONS TECHNICAL DATA FEATURES

• 300mmØ globe

• Fits onto 60mmØ pole or fitting

Total lumens: 980