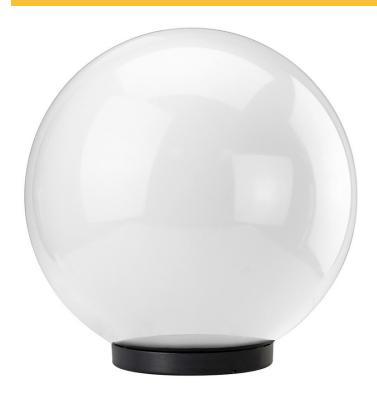

## **DIMENSIONS**

## · 300mmØ globe

· Fits onto 60mmØ pole or fitting

**TECHNICAL DATA** 

Total lumens: 980 Colour temp: 4,000K

Power supply: 220-240V, Double Insulated

CRI: 80

Wattage: 8W

Control gear: Included

**FEATURES** 

## • 8W LED fitter assembly twist lock Globe

- $\cdot\,\,$  Can be directly mounted onto columns or
- · Or mix and match with optional fitters including wall brackets, poles or pedestals.
- Mounting options purchase separately.
- · For compatible mounting options such as pedestal, post, or wall brackets please see further down the page.
- Globe made from PMMA acrylic polycarbonate base.
- · Can be mounted onto 60mmØ poles and fitters
- · Made in Italy

## **SPECIFICATIONS**

IP Rating: IP44

Technology field: LED

Colour: Black





DIMENSIONS TECHNICAL DATA FEATURES

• 300mmØ globe

• Fits onto 60mmØ pole or fitting

Total lumens: 980

Colour temp: 4,000K

Power supply: 220-240V, Double Insulated

CRI: 80

Wattage: 8W

Control gear: Included

- 8W LED fitter assembly twist lock Globe
- Can be directly mounted onto columns or walls
- Or mix and match with optional fitters including wall brackets, poles or pedestals.
- Mounting options purchase separately.
- For compatible mounting options such as pedestal, post, or wall brackets please see further down the page.
- Globe made from PMMA acrylic polycarbonate base.
- Can be mounted onto 60mmØ poles and fitters
- Made in Italy

IP Rating: IP44

**SPECIFICATIONS** 

Technology field: LED

Colour: White