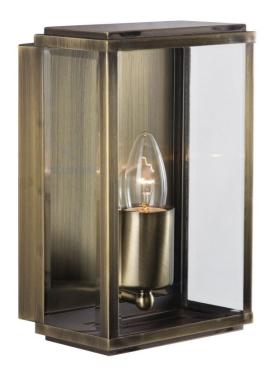

## Buxton Wall Light in Antique Brass Model: SB8204-AB

RRP: \$200.30

| DIMENSIONS | TECHNICAL DATA | FEATURES | SPECIFICATIONS |
|------------|----------------|----------|----------------|
|            |                |          |                |

- 250mmH x 160mmW x 110mm Depth
- Mounting base 210mmH x 155mmW

Power supply: 220-240V Dimmable: Yes Wattage: 10 Max

- The Buxton Wall Light is a modern take on a classic lantern
- Antique Brass plated stainless steel with a bevelled glass lens

Lamp holder type: E27 IP Rating: IP44

Technology field: LED Replaceable

Colour: Brass