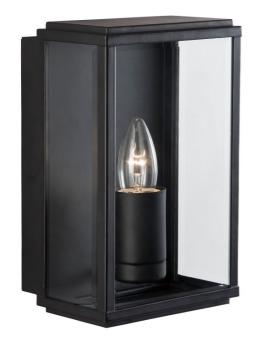

DIMENSIONS TECHNICAL DATA FEATURES SPECIFICATIONS

- 250mmH x 160mmW x 110mm Depth
- Mounting base 210mmH x 155mmW

Power supply: 220-240V Dimmable: Yes

Wattage: 10 Max

- The Buxton Wall Light is a modern take on a classic lantern
- Made from a painted black stainless steel with a bevelled glass lens

Lamp included: No Lamp holder type: E27

IP Rating: IP44

Technology field: LED Replaceable

Colour: Clear, Black