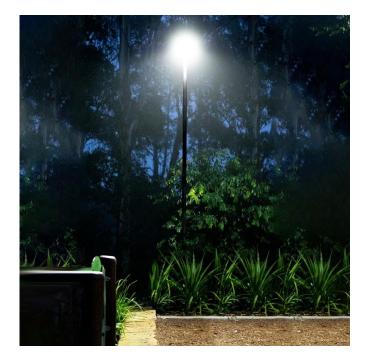

# Atlas Sensor Solar Street Light (20W)

The Atlas Sensor Solar Street Light is a reliable, energy efficient street light suitable for illuminating paths, walkways, carparks, roads, and the like. This light is simple to install and there are compatible poles available to order with simple, yet effective mounting systems.

- ✓ Easy installation.
- ✓ 3 lighting modes.
- ✓ 3-year product warranty (battery included).
- ✓ 7+ nights of continual lighting per charge.
- ✓ Simple pole mounting system.
- ✓ PIR motion/proximity sensor.
- ✓ IP65 water and dust proof rating.