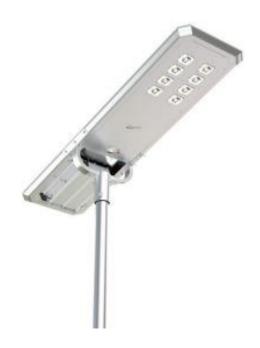

# Atlas Sensor Solar Street Light (20W)

The Atlas Sensor Solar Street Light is a reliable, energy efficient street light suitable for illuminating paths, walkways, carparks, roads, and the like. This light is simple to install and there are compatible poles available to order with simple, yet effective mounting systems.

# Atlas Sensor Solar Street Light (40W)

The Atlas Sensor Solar Street Light is a reliable, energy efficient street light suitable for illuminating paths, walkways, carparks, roads, and the like. This light is simple to install and there are compatible poles available to order with simple, yet effective mounting systems.

# Atlas Sensor Solar Street Light (60W)

The Atlas Sensor Solar Street Light is a reliable, energy efficient street light suitable for illuminating paths, walkways, carparks, roads, and the like. This light is simple to install and there are compatible poles available to order with simple, yet effective mounting systems.

# Atlas Sensor Solar Street Light (80W)

The Atlas Sensor Solar Street Light is a reliable, energy efficient street light suitable for illuminating paths, walkways, carparks, roads, and the like. This light is simple to install and there are compatible poles available to order with simple, yet effective mounting systems.

# Atlas Sensor Solar Street Light (100W)

The Atlas Sensor Solar Street Light is a reliable, energy efficient street light suitable for illuminating paths, walkways, carparks, roads, and the like. This light is simple to install and there are compatible poles available to order with simple, yet effective mounting systems.