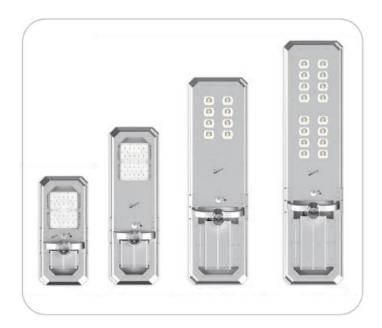

# Atlas Sensor Solar Street Light (20W)

The Atlas Sensor Solar Street Light is a reliable, energy efficient street light suitable for illuminating paths, walkways, carparks, roads, and the like. This light is simple to install and there are compatible poles available to order with simple, yet effective mounting systems.

# Atlas Sensor Solar Street Light (40W)

The Atlas Sensor Solar Street Light is a reliable, energy efficient street light suitable for illuminating paths, walkways, carparks, roads, and the like. This light is simple to install and there are compatible poles available to order with simple, yet effective mounting systems.

# Atlas Sensor Solar Street Light (60W)

The Atlas Sensor Solar Street Light is a reliable, energy efficient street light suitable for illuminating paths, walkways, carparks, roads, and the like. This light is simple to install and there are compatible poles available to order with simple, yet effective mounting systems.

# Atlas Sensor Solar Street Light (80W)

The Atlas Sensor Solar Street Light is a reliable, energy efficient street light suitable for illuminating paths, walkways, carparks, roads, and the like. This light is simple to install and there are compatible poles available to order with simple, yet effective mounting systems.

# Atlas Sensor Solar Street Light (100W)

The Atlas Sensor Solar Street Light is a reliable, energy efficient street light suitable for illuminating paths, walkways, carparks, roads, and the like. This light is simple to install and there are compatible poles available to order with simple, yet effective mounting systems.