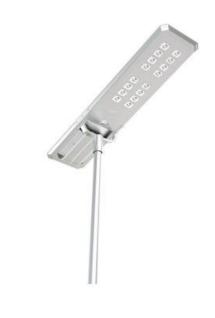

# Atlas Sensor Solar Street Light (20W)

The Atlas Sensor Solar Street Light is a reliable, energy efficient street light suitable for illuminating paths, walkways, carparks, roads, and the like. This light is simple to install and there are compatible poles available to order with simple, yet effective mounting systems.

- ✓ Easy installation.
- ✓ 3 lighting modes.
- ✓ 3-year product warranty (battery included).
- ✓ 7+ nights of continual lighting per charge.
- ✓ Simple pole mounting system.
- ✓ PIR motion/proximity sensor.
- ✓ IP65 water and dust proof rating.