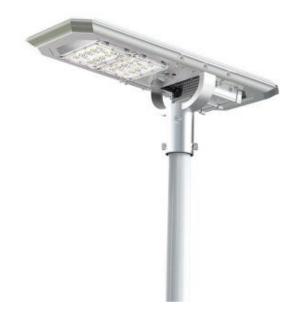

# Atlas Sensor Solar Street Light (20W)

The Atlas Sensor Solar Street Light is a reliable, energy efficient street light suitable for illuminating paths, walkways, carparks, roads, and the like. This light is simple to install and there are compatible poles available to order with simple, yet effective mounting systems.