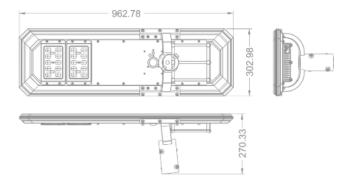

#### GLS-4KR

| Lumens output       | 4000 Lumens                        |
|---------------------|------------------------------------|
| Solar panels        | Monocrystalline 37.5W              |
| Battery             | Li-ion 14.8V 269.36WH<br>2.6AH/PCS |
| Solar charging time | 7.8 hours (by direct sunlight)     |
| Charge life         | 7+ nights                          |
| Material            | Aluminium Alloy + PC               |
| IP rating           | IP65                               |
| IK rating           | IK10                               |
| Dimensions          | 96.2 × 27 × 30.2 cm                |