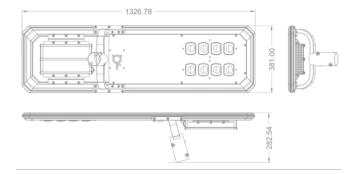

#### GLS-6KR

| Lumens output       | 6000 Lumens                        |
|---------------------|------------------------------------|
| Solar panels        | Monocrystalline 60W                |
| Battery             | Li-ion 14.8V 423.28WH<br>2.6AH/PCS |
| Solar charging time | 7.7 hours (by direct sunlight)     |
| Charge life         | 7+ nights                          |
| Material            | Aluminium Alloy + PC               |
| IP rating           | IP65                               |
| IK rating           | IK10                               |
| Dimensions          | 132.6 × 28.2 × 38.1 cm             |