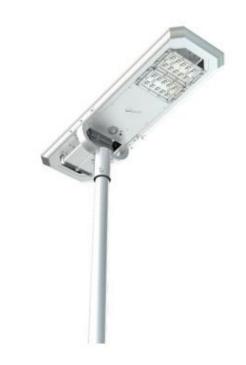

# Atlas Sensor Solar Street Light (20W)

The Atlas Sensor Solar Street Light is a reliable, energy efficient street light suitable for illuminating paths, walkways, carparks, roads, and the like. This light is simple to install and there are compatible poles available to order with simple, yet effective mounting systems.

# Atlas Sensor Solar Street Light (40W)

The Atlas Sensor Solar Street Light is a reliable, energy efficient street light suitable for illuminating paths, walkways, carparks, roads, and the like. This light is simple to install and there are compatible poles available to order with simple, yet effective mounting systems.

# Atlas Sensor Solar Street Light (60W)

The Atlas Sensor Solar Street Light is a reliable, energy efficient street light suitable for illuminating paths, walkways, carparks, roads, and the like. This light is simple to install and there are compatible poles available to order with simple, yet effective mounting systems.

# Atlas Sensor Solar Street Light (80W)

The Atlas Sensor Solar Street Light is a reliable, energy efficient street light suitable for illuminating paths, walkways, carparks, roads, and the like. This light is simple to install and there are compatible poles available to order with simple, yet effective mounting systems.

# Atlas Sensor Solar Street Light (100W)

The Atlas Sensor Solar Street Light is a reliable, energy efficient street light suitable for illuminating paths, walkways, carparks, roads, and the like. This light is simple to install and there are compatible poles available to order with simple, yet effective mounting systems.