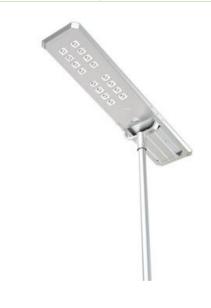

# Atlas Sensor Solar Street Light (20W)

The Atlas Sensor Solar Street Light is a reliable, energy efficient street light suitable for illuminating paths, walkways, carparks, roads, and the like. This light is simple to install and there are compatible poles available to order with simple, yet effective mounting systems.

- ✓ Easy installation.
- ✓ 3 lighting modes.
- ✓ 3-year product warranty (battery included).
- ✓ 7+ nights of continual lighting per charge.
- ✓ Simple pole mounting system.
- ✓ PIR motion/proximity sensor.
- ✓ IP65 water and dust proof rating.