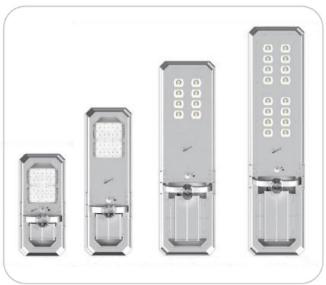

# Atlas Sensor Solar Street Light (20W)

The Atlas Sensor Solar Street Light is a reliable, energy efficient street light suitable for illuminating paths, walkways, carparks, roads, and the like. This light is simple to install and there are compatible poles available to order with simple, yet effective mounting systems.

# Atlas Sensor Solar Street Light (40W)

The Atlas Sensor Solar Street Light is a reliable, energy efficient street light suitable for illuminating paths, walkways, carparks, roads, and the like. This light is simple to install and there are compatible poles available to order with simple, yet effective mounting systems.

# Atlas Sensor Solar Street Light (60W)

The Atlas Sensor Solar Street Light is a reliable, energy efficient street light suitable for illuminating paths, walkways, carparks, roads, and the like. This light is simple to install and there are compatible poles available to order with simple, yet effective mounting systems.

# Atlas Sensor Solar Street Light (80W)

The Atlas Sensor Solar Street Light is a reliable, energy efficient street light suitable for illuminating paths, walkways, carparks, roads, and the like. This light is simple to install and there are compatible poles available to order with simple, yet effective mounting systems.

# Atlas Sensor Solar Street Light (100W)

The Atlas Sensor Solar Street Light is a reliable, energy efficient street light suitable for illuminating paths, walkways, carparks, roads, and the like. This light is simple to install and there are compatible poles available to order with simple, yet effective mounting systems.