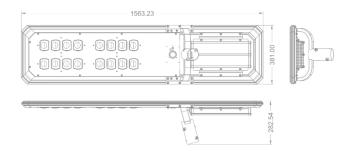

#### GLS-6KR

| Lumens output       | 6000 Lumens                        |
|---------------------|------------------------------------|
| Solar panels        | Monocrystalline 60W                |
| Battery             | Li-ion 14.8V 423.28WH<br>2.6AH/PCS |
| Solar charging time | 7.7 hours (by direct sunlight)     |
| Charge life         | 7+ nights                          |
| Material            | Aluminium Alloy + PC               |
| IP rating           | IP65                               |
| IK rating           | IK10                               |
| Dimensions          | 132.6 × 28.2 × 38.1 cm             |

| Optimal mounting height          | 5-6m     |
|----------------------------------|----------|
| Weight                           | 13.45 kg |
| LED colour temp                  | 5700K    |
| PIR sensor range                 | 8m       |
| Remote control                   | Optional |
| Lighting area (m2)               | 28 x 13  |
| Suitable pole spigot<br>diameter | 60mm     |