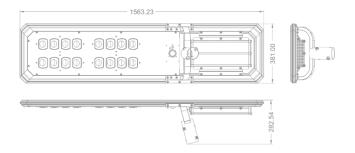

#### GLS-8KR

| Lumens output           | 8000 Lumens                       |
|-------------------------|-----------------------------------|
| Solar panels            | Monocrystalline 75W               |
| Battery                 | Li-ion 14.8V 577.2WH<br>2.6AH/PCS |
| Solar charging time     | 8.4 hours (by direct sunlight)    |
| Charge life             | 7+ nights                         |
| Material                | Aluminium Alloy + PC              |
| IP rating               | IP65                              |
| IK rating               | IK10                              |
| Dimensions              | 156.3 × 28.2 × 38.1 cm            |
| Optimal mounting height | 6-7m                              |

#### GLS-10KR

| Lumens output           | 10000 Lumens                       |
|-------------------------|------------------------------------|
| Solar panels            | Monocrystalline 75W                |
| Battery                 | Li-ion 14.8V 692.64WH<br>2.6AH/PCS |
| Solar charging time     | 10 hours (by direct sunlight)      |
| Charge life             | 7+ nights                          |
| Material                | Aluminium Alloy + PC               |
| IP rating               | IP65                               |
| IK rating               | IK10                               |
| Dimensions              | 156.3 × 28.2 × 38.1 cm             |
| Optimal mounting height | 7-8m                               |