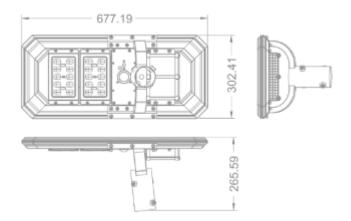

| Dimensions                    | 67.7 × 26.5 × 30.2 cm |
|-------------------------------|-----------------------|
| Optimal mounting height       | 3-4m                  |
| Weight                        | 6 kg                  |
| LED colour temp               | 5700K                 |
| PIR sensor range              | 8m                    |
| Remote control                | Optional              |
| Lighting area (m2)            | 16 x 6                |
| Suitable pole spigot diameter | 60mm                  |