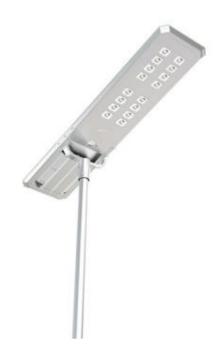

# Atlas Sensor Solar Street Light (20W)

The Atlas Sensor Solar Street Light is a reliable, energy efficient street light suitable for illuminating paths, walkways, carparks, roads, and the like. This light is simple to install and there are compatible poles available to order with simple, yet effective mounting systems.

- ✓ Easy installation.
- ✓ 3 lighting modes.
- ✓ 3-year product warranty (battery included).
- ✓ 7+ nights of continual lighting per charge.
- ✓ Simple pole mounting system.
- ✓ PIR motion/proximity sensor.
- ✓ IP65 water and dust proof rating.