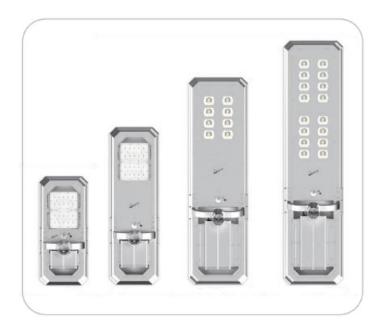

# Atlas Sensor Solar Street Light (20W)

The Atlas Sensor Solar Street Light is a reliable, energy efficient street light suitable for illuminating paths, walkways, carparks, roads, and the like. This light is simple to install and there are compatible poles available to order with simple, yet effective mounting systems.

# Atlas Sensor Solar Street Light (40W)

The Atlas Sensor Solar Street Light is a reliable, energy efficient street light suitable for illuminating paths, walkways, carparks, roads, and the like. This light is simple to install and there are compatible poles available to order with simple, yet effective mounting systems.

# Atlas Sensor Solar Street Light (60W)

The Atlas Sensor Solar Street Light is a reliable, energy efficient street light suitable for illuminating paths, walkways, carparks, roads, and the like. This light is simple to install and there are compatible poles available to order with simple, yet effective mounting systems.

# Atlas Sensor Solar Street Light (80W)

The Atlas Sensor Solar Street Light is a reliable, energy efficient street light suitable for illuminating paths, walkways, carparks, roads, and the like. This light is simple to install and there are compatible poles available to order with simple, yet effective mounting systems.

# Atlas Sensor Solar Street Light (100W)

The Atlas Sensor Solar Street Light is a reliable, energy efficient street light suitable for illuminating paths, walkways, carparks, roads, and the like. This light is simple to install and there are compatible poles available to order with simple, yet effective mounting systems.