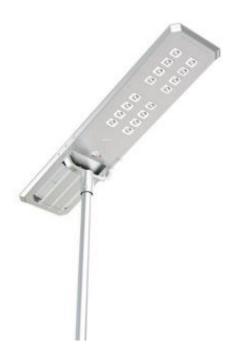

# Atlas Sensor Solar Street Light (20W)

The Atlas Sensor Solar Street Light is a reliable, energy efficient street light suitable for illuminating paths, walkways, carparks, roads, and the like. This light is simple to install and there are compatible poles available to order with simple, yet effective mounting systems.

- ✓ Easy installation.
- ✓ 3 lighting modes.
- ✓ 3-year product warranty (battery included).
- ✓ 7+ nights of continual lighting per charge.
- ✓ Simple pole mounting system.
- ✓ PIR motion/proximity sensor.
- ✓ IP65 water and dust proof rating.