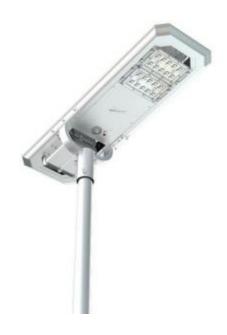

# Atlas Sensor Solar Street Light (20W)

The Atlas Sensor Solar Street Light is a reliable, energy efficient street light suitable for illuminating paths, walkways, carparks, roads, and the like. This light is simple to install and there are compatible poles available to order with simple, yet effective mounting systems.

# Atlas Sensor Solar Street Light (40W)

The Atlas Sensor Solar Street Light is a reliable, energy efficient street light suitable for illuminating paths, walkways, carparks, roads, and the like. This light is simple to install and there are compatible poles available to order with simple, yet effective mounting systems.

# Atlas Sensor Solar Street Light (60W)

The Atlas Sensor Solar Street Light is a reliable, energy efficient street light suitable for illuminating paths, walkways, carparks, roads, and the like. This light is simple to install and there are compatible poles available to order with simple, yet effective mounting systems.

# Atlas Sensor Solar Street Light (80W)

The Atlas Sensor Solar Street Light is a reliable, energy efficient street light suitable for illuminating paths, walkways, carparks, roads, and the like. This light is simple to install and there are compatible poles available to order with simple, yet effective mounting systems.

# Atlas Sensor Solar Street Light (100W)

The Atlas Sensor Solar Street Light is a reliable, energy efficient street light suitable for illuminating paths, walkways, carparks, roads, and the like. This light is simple to install and there are compatible poles available to order with simple, yet effective mounting systems.