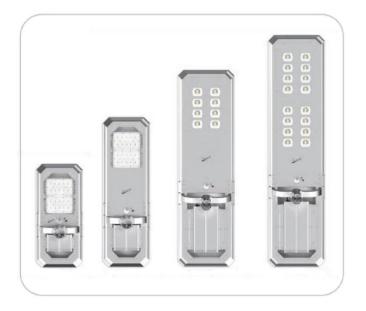

# Atlas Sensor Solar Street Light (20W)

The Atlas Sensor Solar Street Light is a reliable, energy efficient street light suitable for illuminating paths, walkways, carparks, roads, and the like. This light is simple to install and there are compatible poles available to order with simple, yet effective mounting systems.

# Atlas Sensor Solar Street Light (40W)

The Atlas Sensor Solar Street Light is a reliable, energy efficient street light suitable for illuminating paths, walkways, carparks, roads, and the like. This light is simple to install and there are compatible poles available to order with simple, yet effective mounting systems.

# Atlas Sensor Solar Street Light (60W)

The Atlas Sensor Solar Street Light is a reliable, energy efficient street light suitable for illuminating paths, walkways, carparks, roads, and the like. This light is simple to install and there are compatible poles available to order with simple, yet effective mounting systems.

# Atlas Sensor Solar Street Light (80W)

The Atlas Sensor Solar Street Light is a reliable, energy efficient street light suitable for illuminating paths, walkways, carparks, roads, and the like. This light is simple to install and there are compatible poles available to order with simple, yet effective mounting systems.

# Atlas Sensor Solar Street Light (100W)

The Atlas Sensor Solar Street Light is a reliable, energy efficient street light suitable for illuminating paths, walkways, carparks, roads, and the like. This light is simple to install and there are compatible poles available to order with simple, yet effective mounting systems.