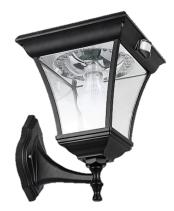

## SLDWL0008A-6.2W-PIR

#### Features:

- Pyro-electric Infrared Sensor
- Manual Over-ride on Sensor
- Built in Photo Electric Cell
- 1 minute Sensor Run Time
- 8-10 hours Operation per day
- Wall Mounting Bracket
- Glass Lampshade
- Colour Black