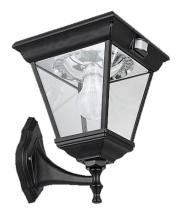

# Traditional Wall Light with Motion Sensor

### SLDWL0018A-6.2W-PIR

#### Features:

- Pyro-electric Infrared Sensor
  - Manual Over-ride on Sensor
- Built in Photo Electric Cell
- 1 minute Sensor Run Time
- 8-10 hours Operation per day
- Wall Mounting Bracket
- Glass Lampshade
- Colour Black