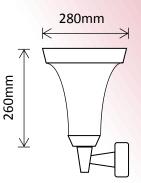

31x SMD LEDs @ 0.2Wea

os 1x 3.6V 4Ah NiMH Batteries

4W Built-In Solar Panel

AL

Dust & Water Aluminium Alloy Protection Construction

350 Lumens at 1 metre

Refer to pages 80-81 for motion sensor operating specs