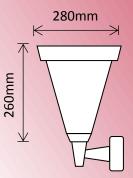

31x SMD LEDs @ 0.2Wea

os 1x 3.6V 4Ah NiMH Batteries

4W Built-In Solar Panel

AL

Dust & Water Aluminium Alloy Protection Construction

350 Lumens at 1 metre

Refer to pages 80-81 for motion sensor operating specs