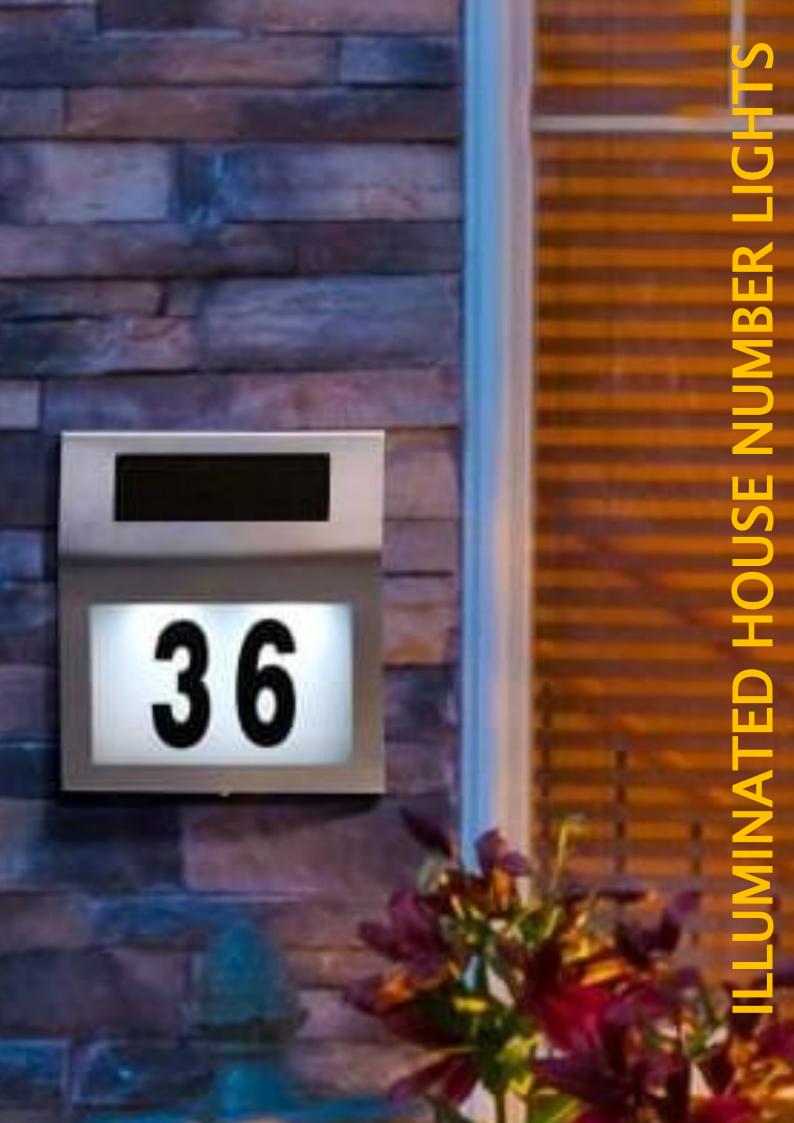

# **SLDIHN1-SS-WW**

### Features:

- Built in Photo Electric Cell
- 8-10 hours Operation per day
- Flush Wall Mount Base
- Supplied with 3x numerical sets 0-9 of Vinyl Stickers
- Supplied with 1x Alphabet set of A-F Vinyl Stickers
- Glass Lens
- Stainless Steel Finish
- Warm White LEDs