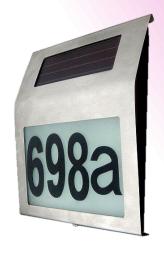

### **SLDIHN1-SS-BW**

#### **Features:**

- Built in Photo Electric Cell
- 8-10 hours Operation per day
- Flush Wall Mount Base
- Supplied with 3x numerical sets 0-9 of Vinyl Stickers
- Supplied with 1x Alphabet set of A-F Vinyl Stickers
- Glass Lens
- Stainless Steel Finish
- Bright White LEDs