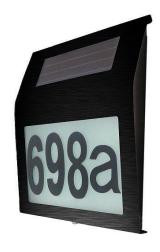

### **SLDIHN1-SS-BW**

#### **Features:**

- Built in Photo Electric Cell
- 8-10 hours Operation per day
- Flush Wall Mount Base
- Supplied with 3x numerical sets 0-9 of Vinyl Stickers
- Supplied with 1x Alphabet set of A-F Vinyl Stickers
- Glass Lens
- Stainless Steel Finish
- Bright White LEDs