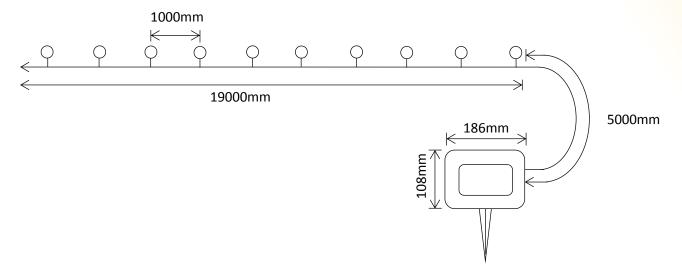

#### Features:

- 11 LED bulbs per kit (1 x Spare Included)
- "Plug and Play" Installation
- Built in Photo Electric Cell
- 6-8 hours charging time
- 8-10 hours Operation every night
- 4 x Pre-set Operation Modes
- DIY and Easy to Install
- Cable Colour Black
- Total Cable Length 14m
- LED CCT Warm White
- Optional Charging via 5v USB Port
- Epoxy Resin Encapsulation
- 1 Year Warranty!

#### Features:

- 21 LED bulbs per kit (1 x Spare Included)
- "Plug and Play" Installation
- Built in Photo Electric Cell
- 6-8 hours charging time
- 8-10 hours Operation every night
- 4 x Pre-set Operation Modes
- DIY and Easy to Install
- Cable Colour Black
- Total Cable Length 24m
- LED CCT Warm White
- Optional Charging via 5v USB Port
- Epoxy Resin Encapsulation
- 1 Year Warranty!