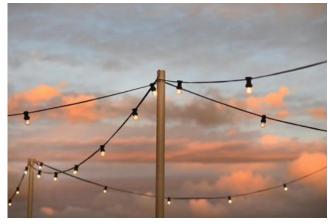

# 10W Warm White Festoon Lights

10x G45 – E27 Filament LED Bulbs @ 0.2w – 20Lmn per bulb @ 2700k

2x 3.7V 2.2Ah Lithium

2.8w - 5.5vDC Separate E.R.E\*

Dust & Water
Protection

# 20W Warm White Festoon Lights

20x G45 – E27 Filament LED Bulbs @ 0.2w – 20Lmn per bulb @ 2700k

2x 3.7V 2.2Ah Lithium

2.8w - 5.5vDC Separate E.R.E\*

Dust & Water Protection