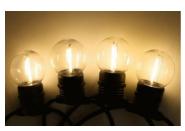

# 10W Warm White Festoon Lights

10x G45 – E27 Filament LED Bulbs @ 0.2w – 20Lmn per bulb @ 2700k

2x 3.7V 2.2Ah Lithium

2.8w - 5.5vDC Separate E.R.E\*

Dust & Water
Protection

# 20W Warm White Festoon Lights

20x G45 – E27 Filament LED Bulbs @ 0.2w – 20Lmn per bulb @ 2700k

2x 3.7V 2.2Ah Lithium

2.8w - 5.5vDC Separate E.R.E\*

Dust & Water Protection