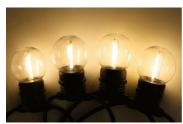

# 10W Warm White Festoon Lights

10x G45 – E27 Filament LED Bulbs @ 0.2w – 20Lmn per bulb @ 2700k

2x 3.7V 2.2Ah Lithium

2.8w - 5.5vDC Separate E.R.E\*

Dust & Water
Protection

#### Features:

- 11 LED bulbs per kit (1 x Spare Included)
- "Plug and Play" Installation
- Built in Photo Electric Cell
- 6-8 hours charging time
- 8-10 hours Operation every night
- 4 x Pre-set Operation Modes
- DIY and Easy to Install
- Cable Colour Black
- Total Cable Length 14m
- LED CCT Warm White
- Optional Charging via 5v USB Port
- Epoxy Resin Encapsulation
- 1 Year Warranty!

# 20W Warm White Festoon Lights

20x G45 – E27 Filament LED Bulbs @ 0.2w – 20Lmn per bulb @ 2700k

2x 3.7V 2.2Ah Lithium

2.8w - 5.5vDC Separate E.R.E\*

Dust & Water Protection

#### Features:

- 21 LED bulbs per kit (1 x Spare Included)
- "Plug and Play" Installation
- Built in Photo Electric Cell
- 6-8 hours charging time
- 8-10 hours Operation every night
- 4 x Pre-set Operation Modes
- DIY and Easy to Install
- Cable Colour Black
- Total Cable Length 24m
- LED CCT Warm White
- Optional Charging via 5v USB Port
- Epoxy Resin Encapsulation
- 1 Year Warranty!