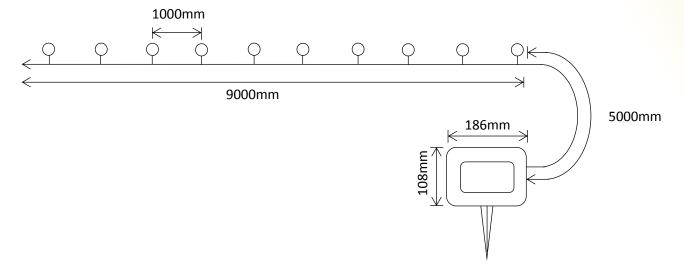

# 20W Warm White Festoon Lights

20x G45 – E27 Filament LED Bulbs @ 0.2w – 20Lmn per bulb @ 2700k

2x 3.7V 2.2Ah Lithium

2.8w - 5.5vDC Separate E.R.E\*

Dust & Water Protection

#### Features:

- 21 LED bulbs per kit (1 x Spare Included)
- "Plug and Play" Installation
- Built in Photo Electric Cell
- 6-8 hours charging time
- 8-10 hours Operation every night
- 4 x Pre-set Operation Modes
- DIY and Easy to Install
- Cable Colour Black
- Total Cable Length 24m
- LED CCT Warm White
- Optional Charging via 5v USB Port
- Epoxy Resin Encapsulation
- 1 Year Warranty!