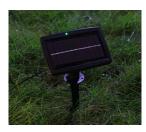

# 10W Warm White Festoon Lights

10x G45 – E27 Filament LED Bulbs @ 0.2w – 20Lmn per bulb @ 2700k

2x 3.7V 2.2Ah Lithium

2.8w - 5.5vDC Separate E.R.E\*

Dust & Water
Protection

#### Features:

- 11 LED bulbs per kit (1 x Spare Included)
- "Plug and Play" Installation
- Built in Photo Electric Cell
- 6-8 hours charging time
- 8-10 hours Operation every night
- 4 x Pre-set Operation Modes
- DIY and Easy to Install
- Cable Colour Black
- Total Cable Length 14m
- LED CCT Warm White
- Optional Charging via 5v USB Port
- Epoxy Resin Encapsulation
- 1 Year Warranty!

# 20W Warm White Festoon Lights

20x G45 – E27 Filament LED Bulbs @ 0.2w – 20Lmn per bulb @ 2700k

2x 3.7V 2.2Ah Lithium

2.8w - 5.5vDC Separate E.R.E\*

Dust & Water Protection

#### Features:

- 21 LED bulbs per kit (1 x Spare Included)
- "Plug and Play" Installation
- Built in Photo Electric Cell
- 6-8 hours charging time
- 8-10 hours Operation every night
- 4 x Pre-set Operation Modes
- DIY and Easy to Install
- Cable Colour Black
- Total Cable Length 24m
- LED CCT Warm White
- Optional Charging via 5v USB Port
- Epoxy Resin Encapsulation
- 1 Year Warranty!