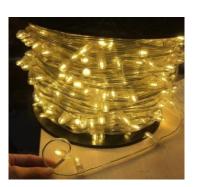

# **Commercial Bud Lighting**

Replaceable LED Globes @0.18wea (Warm White 3000k)

12vDC

## SLDBUD15-WW

### Features:

- High Grade Internal Copper Conductors
- Anti-freeze Outer Sheathing
- Anti-UV Outer Sheathing
- Low Voltage
- Transparent Cable
- Clear Protective Cap
- Replaceable LED Lamps
- Cuttable at every LED
- 1.45w/Lm
- Reel Length 100m
- 2 Year Warranty