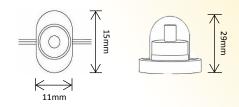

## SLDBUD15-WW

### Features:

- High Grade Internal Copper Conductors
- Anti-freeze Outer Sheathing
- Anti-UV Outer Sheathing
- Low Voltage
- Transparent Cable
- Clear Protective Cap
- Replaceable LED Lamps
- Cuttable at every LED
- 1.45w/Lm
- Reel Length 100m
- 2 Year Warranty

## SLDBUD30-WW

### Features:

- High Grade Internal Copper Conductors
- Anti-freeze Outer Sheathing
- Anti-UV Outer Sheathing
- Low Voltage
- Transparent Cable
- Clear Protective Cap
- Replaceable LED Lamps
- Cuttable at every LED
- 0.6w/Lm
- Reel Length 100m
- 2 Year Warranty