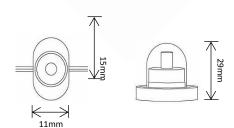

## SLDBUD15-WW

### Features:

- High Grade Internal Copper Conductors
- Anti-freeze Outer Sheathing
- Anti-UV Outer Sheathing
- Low Voltage
- Transparent Cable
- Clear Protective Cap
- Replaceable LED Lamps
- Cuttable at every LED
- 1.45w/Lm
- Reel Length 100m
- 2 Year Warranty