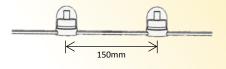

## SLDBUD30-WW

### Features:

- High Grade Internal Copper Conductors
- Anti-freeze Outer Sheathing
- Anti-UV Outer Sheathing
- Low Voltage
- Transparent Cable
- Clear Protective Cap
- Replaceable LED Lamps
- Cuttable at every LED
- 0.6w/Lm
- Reel Length 100m
- 2 Year Warranty