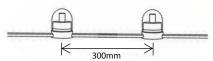

## SLDBUD30-WW

### Features:

- High Grade Internal Copper Conductors
- Anti-freeze Outer Sheathing
- Anti-UV Outer Sheathing
- Low Voltage
- Transparent Cable
- Clear Protective Cap
- Replaceable LED Lamps
- Cuttable at every LED
- 0.6w/Lm
- Reel Length 100m
- 2 Year Warranty