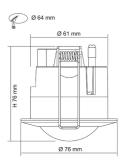

ximum height max.4.5m
- Manual override mode: When the lamp(s) is switched on, turn the lamp(s) off/on twice within 3 seconds, the sensor will go to an 8 hour override mode, during which the lamp(s) will stay on. The sensor will then return to normal detection mode

During override mode, turn the lamp(s) on/off twice within 3 seconds or turn off the lamp(s) for over 10 seconds, the sensor will return to normal detection mode

#### Performance

In Built Sensor - **YES** Sensor Type - **PIR** 

## **Technical Specification**

| Model No. | Description                     | Input (ac) (V) | Power (W) |
|-----------|---------------------------------|----------------|-----------|
| SMS804CR  | PIR SEN. 500W RECESSED WH G1-G2 | 240            | 300       |









## Dimensions

#### SMS804CR



#### WIRING DIAGRAM SMS804CR