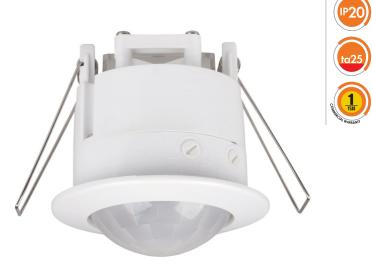

## SENSOR SMS804CR

Infrared sensor - recessed

# Application

Versatile IP20 recessed sensor designed for residential and commercial applications