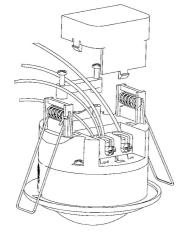

verride mode: When the lamp(s) is switched on, turn the lamp(s) off/on twice within 3 seconds, the sensor will go to an 8 hour override mode, during which the lamp(s) will stay on. The sensor will then return to normal detection mode

During override mode, turn the lamp(s) on/off twice within 3 seconds or turn off the lamp(s) for over 10 seconds, the sensor will return to normal detection mode

#### Performance

In Built Sensor - **YES** Sensor Type - **PIR** 

## **Technical Specification**

| Model No. | Description                     | Input (ac) (V) | Power (W) |
|-----------|---------------------------------|----------------|-----------|
| SMS804CR  | PIR SEN. 500W RECESSED WH G1-G2 | 240            | 300       |









## Dimensions

#### SMS804CR



#### WIRING DIAGRAM SMS804CR