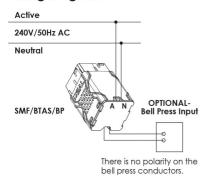

ct | Model No. | Input Voltage (V/AC) | Body Colour | Dim (mm)              |
|---------|-----------|----------------------|-------------|-----------------------|
|         | SMF/BTAS  | 240                  | WHITE CAP   | 42(L) × 24(W) × 24(H) |

Due to continued product and technology enhancements, data sourced from sal.net.au shall not form part of any contract and or technical performance guarantee unless expressly confirmed in writing by SAL at the time of order. Products are sold in accordance with SAL Terms and Conditions of sale and all images shown are for illustration purposes only and may vary from the actual colour or finish. Unless specifically stated, all IP ratings nominated for Interior products are from "below the ceiling".







# **Dimensions**

## **Wiring Diagram**





# THE SFI SYSTEM ELIMINATES LED FLICKERING.

SIMPLY MATCH THE ECOGEM SFI DOWNLIGHT WITH THIS SDD400SFI DIMMER.







DIM with FLICKER CONTROL

For related products please scan me



NSW/ACT: 02 9723 3099 QLD: 07 3879 5999 VIC/TAS/SA/NT: 03 9532 3168 WA: 08 9248 7458