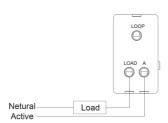

# **Design Specifications**

- FEATURES: When used independently Push on/off, Hold to dim up or down, Memory function, Settable minimum dim level,
- WITH THE "PIXIE" APP TIMER FUNCTION: set dimmers or dimmer groups to remain on for set time period SCHEDULE FUNCTION: set dimmers or dimmer groups to turn off, turn on at set times and days of the week.
  Required brightness levels can also be selected GROUP FUNCTION: group dimmers together into dimmer groups SCENE FUNCTION: set up a range of dimming level scenarios (scenes) by individual dimmers, or dimmer groups
- Fit most branded switch plates. 1, 2 or 3 gang, (dimension L x H1 X H2 X W) 40 x 34 x 45 x 22.5mm
- Overheating, overload and full short circuit protection, maximum load 350 watt, minimum load 2 watt
- SMART LED indicator, Trailing edge phase cutting dimming
- Complies to AS/NZS 60669.2.1, typical wireless range 15 metres