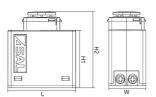

# **Design Specifications**

- FEATURES: When used independently Push on/off, Hold to dim up or down, Memory function, Settable minimum dim level,
- WITH THE "PIXIE" APP TIMER FUNCTION: set dimmers or dimmer groups to remain on for set time period SCHEDULE FUNCTION: set dimmers or dimmer groups to turn off, turn on at set times and days of the week.
  Required brightness levels can also be selected GROUP FUNCTION: group dimmers together into dimmer groups SCENE FUNCTION: set up a range of dimming level scenarios (scenes) by individual dimmers, or dimmer groups
- Fit most branded switch plates. 1, 2 or 3 gang, (dimension L x H1 X H2 X W) 40 x 34 x 45 x 22.5mm
- Overheating, overload and full short circuit protection, maximum load 350 watt, minimum load 2 watt
- SMART LED indicator, Trailing edge phase cutting dimming
- Complies to AS/NZS 60669.2.1, typical wireless range 15 metres

# **Dimensions**