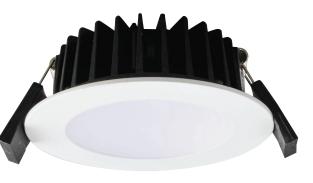

### **ECOSTAR II GIMBAL S9146TC - 10W**

Dimmable gimbal LED downlight, with selectable colour temperature

# **Design Specifications**

- Durable die-cast aluminium body profile, 45 degree gimbal
- Stylish white powder coat finish
- High output COB LED chip
- Changeable multi-faceted reflector system, standard 60 degree beam distribution, optional 25 and 40 degree
- Polycarbonate optical lens
- Remote constant current trailing edge dimmable LED driver, with flex and plug, optional CRI>90 warm white only