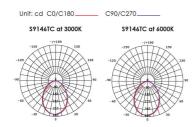

000/6000 | 60                | YES      |

| CRI | Body Colour | Cut Out (mm) | Diameter (mm) | Dim (mm) |
|-----|-------------|--------------|---------------|----------|
| 80  | WHITE       | 92           | 103           | 73(H)    |

Due to continued product and technology enhancements, data sourced from sal.net.au shall not form part of any contract and or technical performance guarantee unless expressly confirmed in writing by SAL at the time of order. Products are sold in accordance with SAL Terms and Conditions of sale and all images shown are for illustration purposes only and may vary from the actual colour or finish. Unless specifically stated, all IP ratings nominated for Interior products are from "below the ceiling".





# **Dimensions**

### S9146



## **Photometric Data**





# THE SFI SYSTEM ELIMINATES LED FLICKERING.

SIMPLY MATCH THE ECOGEM SFI DOWNLIGHT WITH THIS SDD400SFI DIMMER







DIM with FLICKER CONTROL

For related products please scan me



NSW/ACT: 02 9723 3099 QLD: 07 3879 5999 VIC/TAS/SA/NT: 03 9532 3168 WA: 08 9248 7458