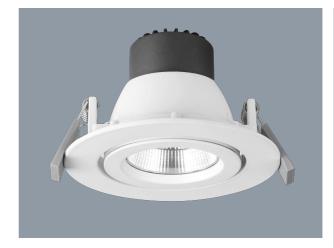

### **ECOSTAR II GIMBAL S9146TC - 10W**

Dimmable gimbal LED downlight, with selectable colour temperature

# **Design Specifications**

- Durable die-cast aluminium body profile, 45 degree gimbal
- Stylish white powder coat finish
- High output COB LED chip
- Changeable multi-faceted reflector system, standard 60 degree beam distribution, optional 25 and 40 degree
- Polycarbonate optical lens
- Remote constant current trailing edge dimmable LED driver, with flex and plug, optional CRI>90 warm white only