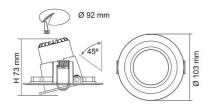

# **Dimensions**

| CRI | Body Colour | Cut Out (mm) | Diameter (mm) | Dim (mm) |
|-----|-------------|--------------|---------------|----------|
| 80  | WHITE       | 92           | 103           | 73(H)    |

Due to continued product and technology enhancements, data sourced from sal.net.au shall not form part of any contract and or technical performance guarantee unless expressly confirmed in writing by SAL at the time of order. Products are sold in accordance with SAL Terms and Conditions of sale and all images shown are for illustration purposes only and may vary from the actual colour or finish. Unless specifically stated, all IP ratings nominated for Interior products are from "below the ceiling".