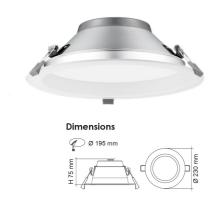

# **Dimensions**

| Dimmable | CRI | Body Colour | Cut Out (mm) | Diameter (mm) | Dim (mm) | VEET |
|----------|-----|-------------|--------------|---------------|----------|------|
| OPTIONAL | 80  | WHITE       | 195          | 230           | 75(H)    | YES  |