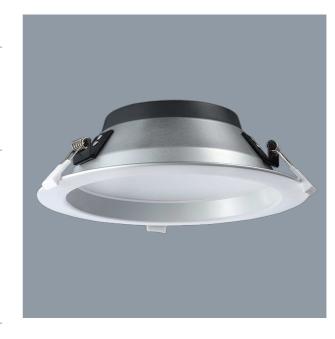

### **PREMIER S9075TC DP - 23/30W**

IP64 30W LED downlight with selectable CCT and power

# **Design Specifications**

- Premium aluminium body profile, CA90 rated
- Stylish white powder coat finish
- Quality opal polycarbonate diffuser
- High efficiency LED optics
- Remote constant current non-dimmable LED driver, with flex and plug

| Dimmable | CRI | Body Colour | Cut Out (mm) | Diameter (mm) | Dim (mm) | VEET |
|----------|-----|-------------|--------------|---------------|----------|------|
| OPTIONAL | 80  | WHITE       | 195          | 230           | 75(H)    | YES  |