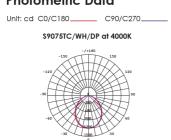

| Diameter (mm) | Dim (mm) | VEET |
|----------|-----|-------------|--------------|---------------|----------|------|
| OPTIONAL | 80  | WHITE       | 195          | 230           | 75(H)    | YES  |

Note: Lumens (lm) shown are at FULL power

Due to continued product and technology enhancements, data sourced from sal.net.au shall not form part of any contract and or technical performance guarantee unless expressly confirmed in writing by SAL at the time of order. Products are sold in accordance with SAL Terms and Conditions of sale and all images shown are for illustration purposes only and may vary from the actual colour or finish. Unless specifically stated, all IP ratings nominated for Interior products are from "below the ceiling".





# **Dimensions**



## **Photometric Data**







# THE SFI SYSTEM ELIMINATES LED FLICKERING.

SIMPLY MATCH THE ECOGEM SFI DOWNLIGHT WITH THIS SDD400SFI DIMMER.







DIM with FLICKER CONTROL

For related products please scan me



NSW/ACT: 02 9723 3099 QLD: 07 3879 5999 VIC/TAS/SA/NT: 03 9532 3168 WA: 08 9248 7458