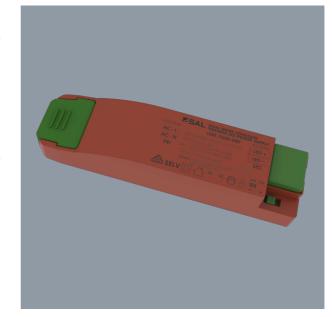

### PLUTO40DV - 12/24V 40W

Australian approved dual voltage selection, constant voltage LED power supply

# **Design Specifications**

- SELV and EMC compliant
- Safe no load operation, non-dimmable
- Overload and short circuit protection
- Hard wired termination design
- 40 watt capacity with selectable 12V DC or 24V DC secondary outputs
- Electrical class II, Do Not Cover

# **Technical Specification**

| Product | Model No.  | Input Voltage<br>(V/AC) | Frequency<br>(Hz) | Power<br>(W) | Power<br>Factor | Dimmable |
|---------|------------|-------------------------|-------------------|--------------|-----------------|----------|
|         | PLUTO 40DV | 240                     | 50                | 40           | 0.9             | NO       |

| Dim (mm)               |  |
|------------------------|--|
| 160(L) x 40(W) x 30(H) |  |

Due to continued product and technology enhancements, data sourced from sal.net.au shall not form part of any contract and or technical performance guarantee unless expressly confirmed in writing by SAL at the time of order. Products are sold in accordance with SAL Terms and Conditions of sale and all images shown are for illustration purposes only and may vary from the actual colour or finish. Unless specifically stated, all IP ratings nominated for Interior products are from "below the ceiling".