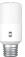

#### LT SERIES LT409TCD - 9W

9 watt DIMMABLE LED SMD tubular lamps, with selectable colour temperature

#### **Design Specifications**

- Opal polycarbonate diffuser
- Poly covered aluminium body
- High efficiency SMD LED chips, beam 200 degree
- Integral dimmable LED driver
- Selectable colour temperature 3000K / 4000K / 6000K, CRI > 80
- Suits most CFL lamp fitting, lamp bases B22, E27, double insulation

### **Technical Specification**

| Model No.              | Input Voltage<br>(V/AC) | Power<br>(W) | Lumens<br>(lm) | ССТ (К)        | CRI | Beam Angle<br>(°) |
|------------------------|-------------------------|--------------|----------------|----------------|-----|-------------------|
| LT409TC/B22D           | 240                     | 9            | 850/900/850    | 3000/4000/6000 | 80  | 200               |
| LT409TC/E27D           | 240                     | 9            | 850/900/850    | 3000/4000/6000 | 80  | 200               |
| Dimmable Diameter (mm) |                         | Length (mm)  |                | Base Type      |     |                   |
| YES                    | 40                      |              | 105            |                | B22 |                   |
| YES                    | 40                      |              | 107            |                | E27 |                   |