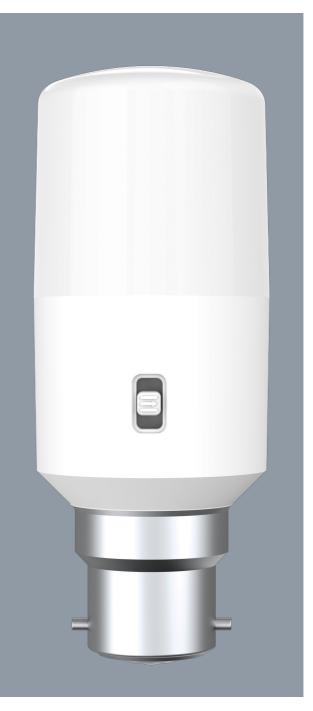

#### LT SERIES LT409TCD - 9W

9 watt DIMMABLE LED SMD tubular lamps, with selectable colour temperature

#### **Design Specifications**

- Opal polycarbonate diffuser
- Poly covered aluminium body
- High efficiency SMD LED chips, beam 200 degree
- Integral dimmable LED driver
- Selectable colour temperature 3000K / 4000K / 6000K, CRI > 80
- Suits most CFL lamp fitting, lamp bases B22, E27, double insulation

#### Performance

Dimmable - **YES** Dimmer Type - **Trailing Edge** 

### **Technical Specification**

| Model No.              | Input Voltage<br>(V/AC) | Power<br>(W) | Lumens<br>(lm) | ССТ (К)        | CRI | Beam Angle<br>(°) |
|------------------------|-------------------------|--------------|----------------|----------------|-----|-------------------|
| LT409TC/B22D           | 240                     | 9            | 850/900/850    | 3000/4000/6000 | 80  | 200               |
| LT409TC/E27D           | 240                     | 9            | 850/900/850    | 3000/4000/6000 | 80  | 200               |
| Dimmable Diameter (mm) |                         | Length (mm)  |                | Base Type      |     |                   |
| YES                    | 40                      |              | 105            |                | B22 |                   |
| YES                    | 40                      |              | 107            |                | E27 |                   |