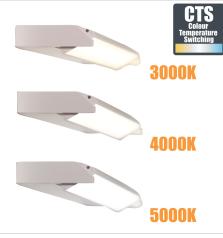

## MODE.90 CTS

SKU:OL60853/900WH

MODE.90 CTS ADJUSTABLE WALL LIGHT WHITE. CTS (Colour Temperature Switching) allows the installing electrician to select the preferred colour temperature.

## **Additional information**

| Brand                  | Oriel Lighting     |
|------------------------|--------------------|
| Colour                 | White              |
| Bulb Type              | TRICOLOUR.LED      |
| Wattage                | 13.5W              |
| Bulb Included          | INBUILT.LED        |
| Voltage                | 240V               |
| Overall Height         | 3                  |
| Overall Width          | 93                 |
| Overall Depth          | 11                 |
| Fitting Height         | 3                  |
| Fitting Length         | 93                 |
| Fitting Projection     | 11                 |
| Primary Material       | METAL              |
| Lumen Output           | >1100lm            |
| Colour Temperature     | CTS3000/4000/5000K |
| Colour Rendition (CRI) | >Ra84              |
|                        |                    |