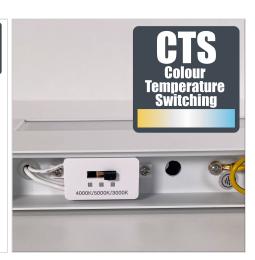

## MODE.90 CTS

SKU:OL60853/900WH

MODE.90 CTS ADJUSTABLE WALL LIGHT WHITE. CTS (Colour Temperature Switching) allows the installing electrician to select the preferred colour temperature.