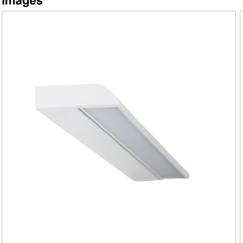

## MODE.90 CTS

SKU:OL60853/900WH

MODE.90 CTS ADJUSTABLE WALL LIGHT WHITE. CTS (Colour Temperature Switching) allows the installing electrician to select the preferred colour temperature.