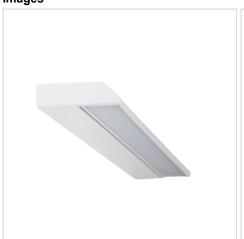

## MODE.120 CTS

SKU:OL60853/1200WH

7/12/23, 7:33 PM

MODE.120 CTS ADJUSTABLE WALL LIGHT WHITE. CTS (Colour Temperature Switching) allows the installing electrician to select the preferred colour temperature.

## **Images**

Unless stated, fittings do not include globes (bulbs). No representations are made as to the suitability of this product for your application. All fixed lights (other than DIY lights) should be installed by a licensed electrical contractor. Due to continuing product development, some specifications may change over time. Refer to our detailed Terms and Conditions, online at: www.oriel-lighting.com.au | Details and specifications are current at the time of printing, and with constant product development, subject to change.