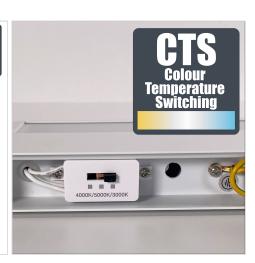

## MODE.120 CTS

SKU:OL60853/1200WH

7/12/23, 7:33 PM

MODE.120 CTS ADJUSTABLE WALL LIGHT WHITE. CTS (Colour Temperature Switching) allows the installing electrician to select the preferred colour temperature.

## **Additional information**

| Brand                  | Oriel Lighting     |
|------------------------|--------------------|
| Colour                 | White              |
| Bulb Type              | TRICOLOUR.LED      |
| Wattage                | 16.5W              |
| Bulb Included          | INBUILT.LED        |
| Voltage                | 240V               |
| Overall Height         | 3                  |
| Overall Width          | 123                |
| Overall Depth          | 11                 |
| Fitting Height         | 3                  |
| Fitting Length         | 123                |
| Fitting Projection     | 11                 |
| Primary Material       | METAL              |
| Lumen Output           | >1350lm            |
| Colour Temperature     | CTS3000/4000/5000K |
| Colour Rendition (CRI) | >Ra84              |