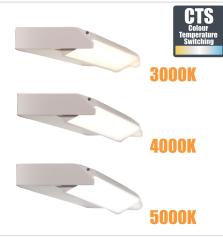

## MODE.120 CTS

SKU:OL60853/1200WH

7/12/23, 7:33 PM

MODE.120 CTS ADJUSTABLE WALL LIGHT WHITE. CTS (Colour Temperature Switching) allows the installing electrician to select the preferred colour temperature.

## **Additional information**

| Brand                  | Oriel Lighting     |
|------------------------|--------------------|
| Colour                 | White              |
| Bulb Type              | TRICOLOUR.LED      |
| Wattage                | 16.5W              |
| Bulb Included          | INBUILT.LED        |
| Voltage                | 240V               |
| Overall Height         | 3                  |
| Overall Width          | 123                |
| Overall Depth          | 11                 |
| Fitting Height         | 3                  |
| Fitting Length         | 123                |
| Fitting Projection     | 11                 |
| Primary Material       | METAL              |
| Lumen Output           | >1350lm            |
| Colour Temperature     | CTS3000/4000/5000K |
| Colour Rendition (CRI) | >Ra84              |