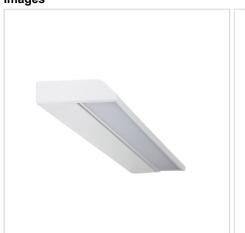

## MODE.60 CTS

SKU:OL60853/600WH

MODE.60 CTS adjustable wall light. CTS (Colour Temperature Switching) allows the installing electrician to select the preferred colour temperature.