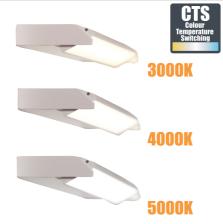

## MODE.60 CTS

SKU:OL60853/600WH

MODE.60 CTS adjustable wall light. CTS (Colour Temperature Switching) allows the installing electrician to select the preferred colour temperature.

## **Additional information**

| Oriel Lighting           |
|--------------------------|
| White                    |
| TRICOLOUR.LED            |
| 10w                      |
| INBUILT.LED              |
| 240V                     |
| 3                        |
| 63                       |
| 11                       |
| 3                        |
| 63                       |
| 11                       |
| METAL                    |
| >830lm                   |
| CTS3000/4000/5000K       |
| >Ra84                    |
| Not suitable for Dimming |
| OL60853/600WH            |
|                          |