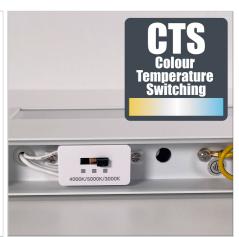

## MODE.60 CTS

SKU:OL60853/600WH

MODE.60 CTS adjustable wall light. CTS (Colour Temperature Switching) allows the installing electrician to select the preferred colour temperature.

## **Additional information**

| Oriel Lighting           |
|--------------------------|
| White                    |
| TRICOLOUR.LED            |
| 10w                      |
| INBUILT.LED              |
| 240V                     |
| 3                        |
| 63                       |
| 11                       |
| 3                        |
| 63                       |
| 11                       |
| METAL                    |
| >830lm                   |
| CTS3000/4000/5000K       |
| >Ra84                    |
| Not suitable for Dimming |
| OL60853/600WH            |
|                          |