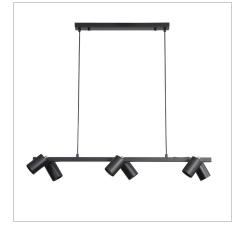

### **BRIDGE 6**

SKU:OL56013/6BK

The Bridge.6 Pendant light features six GU10 spotlights, the direction of these spotlights can be individually adjusted. Suitable for installation on a flat or sloped ceiling, the 180cm cord suspension allows for simple height adjustment during installation. The front of the spot-head is removeable for easier GU10 globe replacement, supplied without globes, allowing the end user to select the most appropriate light source for their application.

### **Additional information**

| Brand                   | Oriel Lighting                                             |
|-------------------------|------------------------------------------------------------|
| Colour                  | BLACK                                                      |
| Bulb Qty                | 6                                                          |
| Bulb Type               | GU10                                                       |
| Wattage                 | 35w                                                        |
| Bulb Included           | NO                                                         |
| Voltage                 | 240                                                        |
| Overall Height          | 177                                                        |
| Overall Width           | 90                                                         |
| Overall Depth           | 19                                                         |
| Fitting Canopy          | L50 H3 W5                                                  |
| Fitting Suspension      | 165                                                        |
| Fitting Other Dimension | Spot L9 D6                                                 |
| Supplier Code           | OL56013/6BK                                                |
| UPI                     | 9324879225281                                              |
| Electrician To Install  | This fitting should be installed by a licenced electrician |
|                         |                                                            |