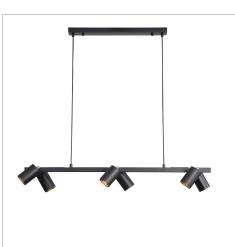

## **BRIDGE 6**

SKU:OL56013/6SB

The Bridge.6 Pendant light features six GU10 spotlights, the direction of these spotlights can be individually adjusted. Suitable for installation on a flat or sloped ceiling, the 180cm cord suspension allows for simple height adjustment during installation. The front of the spot-head is removeable for easier GU10 globe replacement, supplied without globes, allowing the end user to select the most appropriate light source for their application.

### **Additional information**

| Brand                   | Oriel Lighting                                             |
|-------------------------|------------------------------------------------------------|
| Colour                  | SATIN BRASS                                                |
| Bulb Qty                | 6                                                          |
| Bulb Type               | GU10                                                       |
| Wattage                 | 35w                                                        |
| Bulb Included           | NO                                                         |
| Voltage                 | 240V                                                       |
| Overall Height          | 177                                                        |
| Overall Width           | 90                                                         |
| Overall Depth           | 19                                                         |
| Fitting Canopy          | L50 H3 W5                                                  |
| Fitting Suspension      | 165                                                        |
| Fitting Other Dimension | Spot L9 D6                                                 |
| Supplier Code           | OL56013/6SB                                                |
| UPI                     | 9324879225298                                              |
| Electrician To Install  | This fitting should be installed by a licenced electrician |
|                         | ·                                                          |