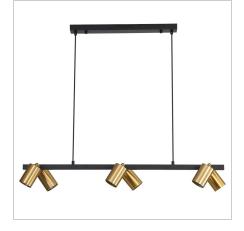

### **BRIDGE 6**

SKU:OL56013/6BK

The Bridge.6 Pendant light features six GU10 spotlights, the direction of these spotlights can be individually adjusted. Suitable for installation on a flat or sloped ceiling, the 180cm cord suspension allows for simple height adjustment during installation. The front of the spot-head is removeable for easier GU10 globe replacement, supplied without globes, allowing the end user to select the most appropriate light source for their application.

### **Additional information**

| Brand                   | Oriel Lighting                                             |
|-------------------------|------------------------------------------------------------|
| Colour                  | BLACK                                                      |
| Bulb Qty                | 6                                                          |
| Bulb Type               | GU10                                                       |
| Wattage                 | 35w                                                        |
| Bulb Included           | NO                                                         |
| Voltage                 | 240                                                        |
| Overall Height          | 177                                                        |
| Overall Width           | 90                                                         |
| Overall Depth           | 19                                                         |
| Fitting Canopy          | L50 H3 W5                                                  |
| Fitting Suspension      | 165                                                        |
| Fitting Other Dimension | Spot L9 D6                                                 |
| Supplier Code           | OL56013/6BK                                                |
| UPI                     | 9324879225281                                              |
| Electrician To Install  | This fitting should be installed by a licenced electrician |
|                         |                                                            |