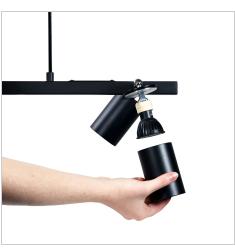

### **BRIDGE 6**

SKU:OL56013/6BK

The Bridge.6 Pendant light features six GU10 spotlights, the direction of these spotlights can be individually adjusted. Suitable for installation on a flat or sloped ceiling, the 180cm cord suspension allows for simple height adjustment during installation. The front of the spot-head is removeable for easier GU10 globe replacement, supplied without globes, allowing the end user to select the most appropriate light source for their application.

## **BRIDGE 6**

SKU:OL56013/6SB

The Bridge.6 Pendant light features six GU10 spotlights, the direction of these spotlights can be individually adjusted. Suitable for installation on a flat or sloped ceiling, the 180cm cord suspension allows for simple height adjustment during installation. The front of the spot-head is removeable for easier GU10 globe replacement, supplied without globes, allowing the end user to select the most appropriate light source for their application.