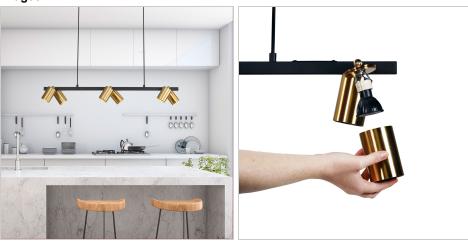

## **BRIDGE 6**

SKU:OL56013/6SB

The Bridge.6 Pendant light features six GU10 spotlights, the direction of these spotlights can be individually adjusted. Suitable for installation on a flat or sloped ceiling, the 180cm cord suspension allows for simple height adjustment during installation. The front of the spot-head is removeable for easier GU10 globe replacement, supplied without globes, allowing the end user to select the most appropriate light source for their application.

### **Additional information**

| Brand                   | Oriel Lighting                                             |
|-------------------------|------------------------------------------------------------|
| Colour                  | SATIN BRASS                                                |
| Bulb Qty                | 6                                                          |
| Bulb Type               | GU10                                                       |
| Wattage                 | 35w                                                        |
| Bulb Included           | NO                                                         |
| Voltage                 | 240V                                                       |
| Overall Height          | 177                                                        |
| Overall Width           | 90                                                         |
| Overall Depth           | 19                                                         |
| Fitting Canopy          | L50 H3 W5                                                  |
| Fitting Suspension      | 165                                                        |
| Fitting Other Dimension | Spot L9 D6                                                 |
| Supplier Code           | OL56013/6SB                                                |
| UPI                     | 9324879225298                                              |
| Electrician To Install  | This fitting should be installed by a licenced electrician |
|                         | ·                                                          |