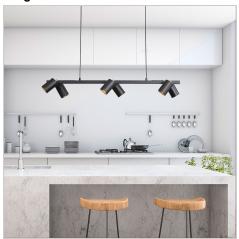

### **BRIDGE 6**

SKU:OL56013/6BK

The Bridge.6 Pendant light features six GU10 spotlights, the direction of these spotlights can be individually adjusted. Suitable for installation on a flat or sloped ceiling, the 180cm cord suspension allows for simple height adjustment during installation. The front of the spot-head is removeable for easier GU10 globe replacement, supplied without globes, allowing the end user to select the most appropriate light source for their application.

### **Additional information**

| Brand                   | Oriel Lighting                                             |
|-------------------------|------------------------------------------------------------|
| Colour                  | BLACK                                                      |
| Bulb Qty                | 6                                                          |
| Bulb Type               | GU10                                                       |
| Wattage                 | 35w                                                        |
| Bulb Included           | NO                                                         |
| Voltage                 | 240                                                        |
| Overall Height          | 177                                                        |
| Overall Width           | 90                                                         |
| Overall Depth           | 19                                                         |
| Fitting Canopy          | L50 H3 W5                                                  |
| Fitting Suspension      | 165                                                        |
| Fitting Other Dimension | Spot L9 D6                                                 |
| Supplier Code           | OL56013/6BK                                                |
| UPI                     | 9324879225281                                              |
| Electrician To Install  | This fitting should be installed by a licenced electrician |
|                         |                                                            |