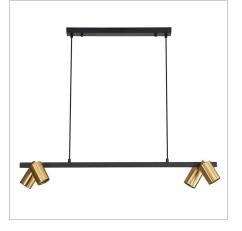

### **BRIDGE 4**

SKU:OL56013/4BK

The Bridge.4 Pendant light features four GU10 spotlights, the direction of these spotlights can be individually adjusted. Suitable for installation on a flat or sloped ceiling, the 180cm cord suspension allows for simple height adjustment during installation. The front of the spot-head is removeable for easier GU10 globe replacement, supplied without globes, allowing the end user to select the most appropriate light source for their application.

#### **Additional information**

| Brand                   | Oriel Lighting                                             |
|-------------------------|------------------------------------------------------------|
| Colour                  | BLACK                                                      |
| Bulb Qty                | 4                                                          |
| Bulb Type               | GU10                                                       |
| Wattage                 | 35w                                                        |
| Bulb Included           | NO                                                         |
| Voltage                 | 240V                                                       |
| Overall Height          | 177                                                        |
| Overall Width           | 90                                                         |
| Overall Depth           | 19                                                         |
| Fitting Canopy          | L50 H3 W5                                                  |
| Fitting Suspension      | 165                                                        |
| Fitting Other Dimension | Spot L9 D6                                                 |
| Supplier Code           | OL56013/4BK                                                |
| UPI                     | 9324879225267                                              |
| Electrician To Install  | This fitting should be installed by a licenced electrician |
|                         |                                                            |