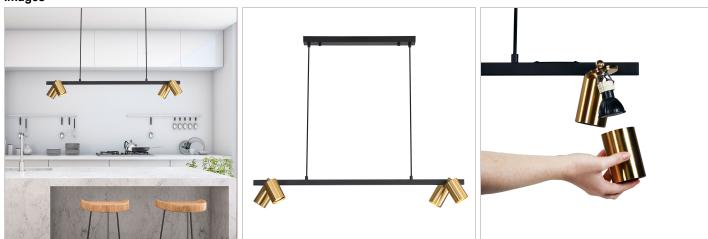

## **BRIDGE 4**

SKU:OL56013/4SB

The Bridge.4 Pendant light features four GU10 spotlights, the direction of these spotlights can be individually adjusted. Suitable for installation on a flat or sloped ceiling, the 180cm cord suspension allows for simple height adjustment during installation. The front of the spot-head is removeable for easier GU10 globe replacement, supplied without globes, allowing the end user to select the most appropriate light source for their application.

#### **Additional information**

| Brand                   | Oriel Lighting                                             |
|-------------------------|------------------------------------------------------------|
| Colour                  | SATIN BRASS                                                |
| Bulb Qty                | 4                                                          |
| Bulb Type               | GU10                                                       |
| Wattage                 | 35w                                                        |
| Bulb Included           | NO                                                         |
| Voltage                 | 240V                                                       |
| Overall Height          | 177                                                        |
| Overall Width           | 90                                                         |
| Overall Depth           | 19                                                         |
| Fitting Canopy          | L50 H3 W5                                                  |
| Fitting Suspension      | 165                                                        |
| Fitting Other Dimension | Spot L9 D6                                                 |
| Supplier Code           | OL56013/4SB                                                |
| UPI                     | 9324879225274                                              |
| Electrician To Install  | This fitting should be installed by a licenced electrician |
|                         |                                                            |