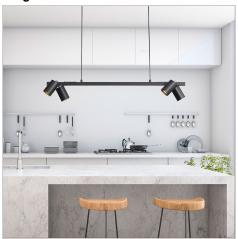

### **BRIDGE 4**

SKU:OL56013/4BK

The Bridge.4 Pendant light features four GU10 spotlights, the direction of these spotlights can be individually adjusted. Suitable for installation on a flat or sloped ceiling, the 180cm cord suspension allows for simple height adjustment during installation. The front of the spot-head is removeable for easier GU10 globe replacement, supplied without globes, allowing the end user to select the most appropriate light source for their application.

#### **Additional information**

| Brand                   | Oriel Lighting                                             |
|-------------------------|------------------------------------------------------------|
| Colour                  | BLACK                                                      |
| Bulb Qty                | 4                                                          |
| Bulb Type               | GU10                                                       |
| Wattage                 | 35w                                                        |
| Bulb Included           | NO                                                         |
| Voltage                 | 240V                                                       |
| Overall Height          | 177                                                        |
| Overall Width           | 90                                                         |
| Overall Depth           | 19                                                         |
| Fitting Canopy          | L50 H3 W5                                                  |
| Fitting Suspension      | 165                                                        |
| Fitting Other Dimension | Spot L9 D6                                                 |
| Supplier Code           | OL56013/4BK                                                |
| UPI                     | 9324879225267                                              |
| Electrician To Install  | This fitting should be installed by a licenced electrician |
|                         |                                                            |