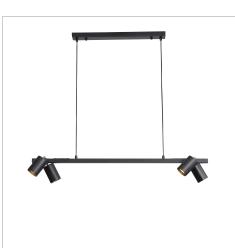

## **BRIDGE 4**

SKU:OL56013/4SB

The Bridge.4 Pendant light features four GU10 spotlights, the direction of these spotlights can be individually adjusted. Suitable for installation on a flat or sloped ceiling, the 180cm cord suspension allows for simple height adjustment during installation. The front of the spot-head is removeable for easier GU10 globe replacement, supplied without globes, allowing the end user to select the most appropriate light source for their application.

#### **Additional information**

| Brand                   | Oriel Lighting                                             |
|-------------------------|------------------------------------------------------------|
| Colour                  | SATIN BRASS                                                |
| Bulb Qty                | 4                                                          |
| Bulb Type               | GU10                                                       |
| Wattage                 | 35w                                                        |
| Bulb Included           | NO                                                         |
| Voltage                 | 240V                                                       |
| Overall Height          | 177                                                        |
| Overall Width           | 90                                                         |
| Overall Depth           | 19                                                         |
| Fitting Canopy          | L50 H3 W5                                                  |
| Fitting Suspension      | 165                                                        |
| Fitting Other Dimension | Spot L9 D6                                                 |
| Supplier Code           | OL56013/4SB                                                |
| UPI                     | 9324879225274                                              |
| Electrician To Install  | This fitting should be installed by a licenced electrician |
|                         |                                                            |