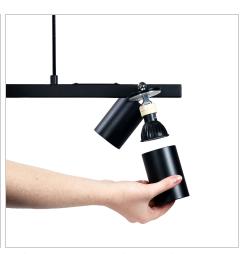

### **BRIDGE 4**

SKU:OL56013/4BK

The Bridge.4 Pendant light features four GU10 spotlights, the direction of these spotlights can be individually adjusted. Suitable for installation on a flat or sloped ceiling, the 180cm cord suspension allows for simple height adjustment during installation. The front of the spot-head is removeable for easier GU10 globe replacement, supplied without globes, allowing the end user to select the most appropriate light source for their application.

## **BRIDGE 4**

SKU:OL56013/4SB

The Bridge.4 Pendant light features four GU10 spotlights, the direction of these spotlights can be individually adjusted. Suitable for installation on a flat or sloped ceiling, the 180cm cord suspension allows for simple height adjustment during installation. The front of the spot-head is removeable for easier GU10 globe replacement, supplied without globes, allowing the end user to select the most appropriate light source for their application.