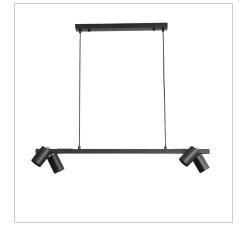

### **BRIDGE 4**

SKU:OL56013/4BK

The Bridge.4 Pendant light features four GU10 spotlights, the direction of these spotlights can be individually adjusted. Suitable for installation on a flat or sloped ceiling, the 180cm cord suspension allows for simple height adjustment during installation. The front of the spot-head is removeable for easier GU10 globe replacement, supplied without globes, allowing the end user to select the most appropriate light source for their application.

#### **Additional information**

| Brand                   | Oriel Lighting                                             |
|-------------------------|------------------------------------------------------------|
| Colour                  | BLACK                                                      |
| Bulb Qty                | 4                                                          |
| Bulb Type               | GU10                                                       |
| Wattage                 | 35w                                                        |
| Bulb Included           | NO                                                         |
| Voltage                 | 240V                                                       |
| Overall Height          | 177                                                        |
| Overall Width           | 90                                                         |
| Overall Depth           | 19                                                         |
| Fitting Canopy          | L50 H3 W5                                                  |
| Fitting Suspension      | 165                                                        |
| Fitting Other Dimension | Spot L9 D6                                                 |
| Supplier Code           | OL56013/4BK                                                |
| UPI                     | 9324879225267                                              |
| Electrician To Install  | This fitting should be installed by a licenced electrician |
|                         |                                                            |