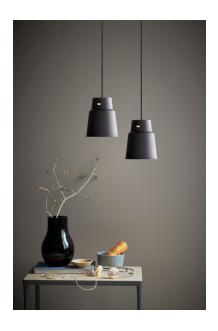

## nordlux®

Shade diameter (cm): 17 Shade height (cm): 20

## Step 17

Item number: 46353003 Black EAN: 5701581398689

Packaging unit 3 Material: Metal

IP20, Class 2 (Double isolated), 230V Cord: 300 cm, Black textile cable Can the cable be replaced? No

E27, Max. 40W, Light source not included

Area: Indoor

Energy class A++ - D

With its taut, modern shape, Step has a crisp look and is reminiscent of steps on a familiar flight of stairs. Step has a raw, powder-coated surface and is available in three different sizes and shapes, changing the light fixture's expression significantly. With an extremely beautiful and decorative brass detail, the socket has been made a substantial and bearing part of the design, completing the light fixture's overall expression and contributing to one of the great trends of the day; shiny metals.