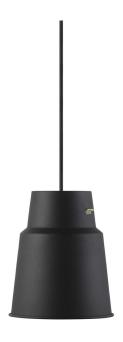

## nordlux®

Shade diameter (cm): 17 Shade height (cm): 20

## Step 17

Item number: 46353003 Black EAN: 5701581398689

Packaging unit 3 Material: Metal

IP20, Class 2 (Double isolated), 230V Cord: 300 cm, Black textile cable Can the cable be replaced? No

E27, Max. 40W, Light source not included

Area: Indoor

Energy class A++ - D

With its taut, modern shape, Step has a crisp look and is reminiscent of steps on a familiar flight of stairs. Step has a raw, powder-coated surface and is available in three different sizes and shapes, changing the light fixture's expression significantly. With an extremely beautiful and decorative brass detail, the socket has been made a substantial and bearing part of the design, completing the light fixture's overall expression and contributing to one of the great trends of the day; shiny metals.