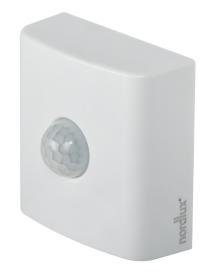

## Smart daylight and motion

Projection (cm): 4.5 Width (cm): 7.6 7.6

#### Smart daylight and motion sensor

Item number: 49091001 White EAN: 5701581465589

Packaging unit 6 Material: Plastic IP54, Class 3 (12V), , Light source Area: Outdoor

Sensor: Integrated Sensor settings: Lux:10-2000 / Time:10s-15m Sensor range: 0-12m Sensor type: PIR Sensor angle: 100°

Smart Sensor is a wireless battery-operated lux and motion sensor with free mounting opportunities, as no cables to the sensor are required. The Smart Sensor can be connected to any of the Nordlux Smart Light bulbs and luminaires.