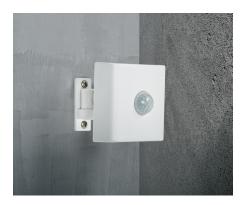

## Smart daylight and motion

Projection (cm): 4.5 Width (cm): 7.6 7.6

#### Smart daylight and motion sensor

Item number: 49091001 White EAN: 5701581465589

Packaging unit 6 Material: Plastic IP54, Class 3 (12V), , Light source Area: Outdoor

Sensor: Integrated Sensor settings: Lux:10-2000 / Time:10s-15m Sensor range: 0-12m Sensor type: PIR Sensor angle: 100°

Smart Sensor is a wireless battery-operated lux and motion sensor with free mounting opportunities, as no cables to the sensor are required. The Smart Sensor can be connected to any of the Nordlux Smart Light bulbs and luminaires.