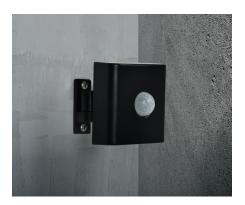

## Smart daylight and motion

Projection (cm): 4.5 Width (cm): 7.6 7.6

#### Smart daylight and motion sensor

Item number: 49091003 Black EAN: 5701581465688

Packaging unit 6 Material: Plastic IP54, Class 3 (12V), , Light source Area: Outdoor

Sensor: Integrated Sensor settings: Lux:10-2000 / Time:10s-15m Sensor range: 0-12m Sensor type: PIR Sensor angle: 100°

Smart Sensor is a wireless battery-operated lux and motion sensor with free mounting opportunities, as no cables to the sensor are required. The Smart Sensor can be connected to any of the Nordlux Smart Light bulbs and luminaires.