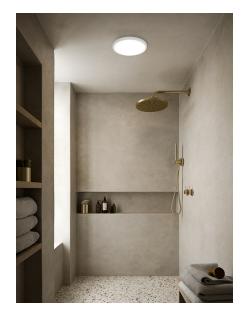

## Oja 30 Smart Light

## Lightsource info (pr. lightsource)

Lumen: 1600 Lumen/Watt: 106,7 Lifetime: 25000

Colour temperature: 2700-6500K

RA: 80

Beam angle: 120° Dimmable: No

Oja is an ultra slim ceiling panel light in a modern and simple design that is very easy to install and can be connected to Nordlux Smart Light using Bluetooth. With your chosen device you will have the ability to change the light from a warm white to a cool white.